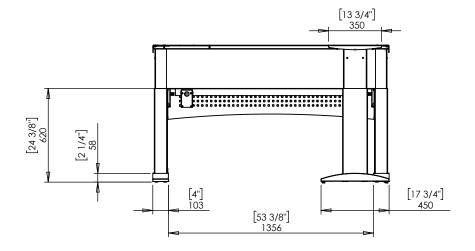

)19

501-11 XX156-156A

DWG NO.

ConSet A/S

149600

REVISION 0

DK-6900 Skjern www.conset.com

\* desk frame stroke