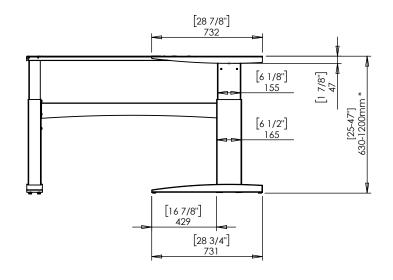

)19

501-11 XX156-156A

DWG NO.

ConSet A/S

149600

REVISION 0

DK-6900 Skjern www.conset.com

\* desk frame stroke