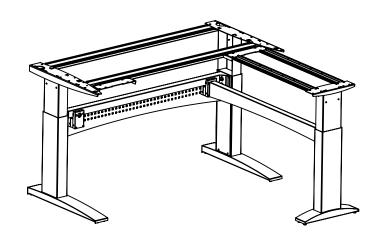

| DO NOT SCALE DRAWING  SHEET 1 OF 1                                                                 |                  |        | ConSet     |               |    |
|----------------------------------------------------------------------------------------------------|------------------|--------|------------|---------------|----|
| UNLESS OTHERWISE SPECIFIED: DIMENSIONS ARE IN MILLIMETERS TOLERANCES: LINEAR: ANGILIAR: DIN 7168-m | E IN MILLIMETERS | DRAWN  | NAME<br>io | DATE 29.01.20 | )1 |
|                                                                                                    |                  | WEIGHT | JO         |               | _  |

## PROPRIETARY AND CONFIDENTIAL

THE INFORMATION CONTAINED IN THIS DRAWING IS THE SOLE PROPERTY OF CONSET A/S. ANY REPRODUCTION IN PART O