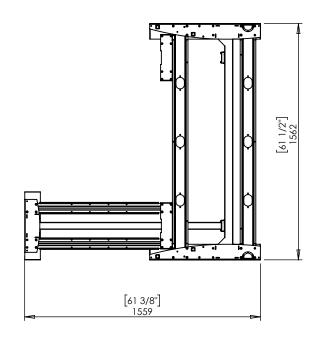

)19

501-11 XX156-156A

DWG NO.

ConSet A/S

149600

REVISION 0

DK-6900 Skjern www.conset.com

\* desk frame stroke