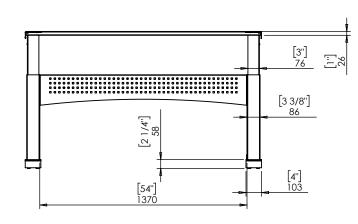

| DO NOT SCALE DRAWING<br>SHEET 1 OF 1                                                                                                         |                      | Co     | nSet       |              | 6900 Skjern<br>onset.com |  |
|----------------------------------------------------------------------------------------------------------------------------------------------|----------------------|--------|------------|--------------|--------------------------|--|
| UNLESS OTHERWISE SPECIFIED:<br>DIMENSIONS ARE IN MILLIMETERS<br>TOLERANCES: According to<br>LINEAR: DIN 7168-m                               |                      | NAME   | DATE       | ΤΙΤLE:       |                          |  |
|                                                                                                                                              | DRAWN                | јо     | 29.01.2019 |              |                          |  |
|                                                                                                                                              | WEIGHT               | WEIGHT |            | 501-11 XX156 |                          |  |
| PROPRIETARY AND CONFIDENTIAL<br>THE INFORMATION CONTAINED IN THIS<br>DRAWING IS THE SOLE PROPERTY OF<br>CONSET A/S. ANY REPRODUCTION IN PART | $\bigcirc \bigoplus$ |        |            | DWG NO.      |                          |  |
| OR AS A WHOLE WITHOUT THE WRITTEN<br>PERMISSION OF CONSET A/S IS PROHIBITED.                                                                 | Remarks:             |        |            | 149580 0     |                          |  |