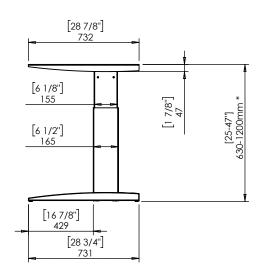

| DO NOT SCALE DRAWING<br>SHEET 1 OF 1                                                                                                         |                      | Co     | nSet       |              | 6900 Skjern<br>onset.com |  |
|----------------------------------------------------------------------------------------------------------------------------------------------|----------------------|--------|------------|--------------|--------------------------|--|
| UNLESS OTHERWISE SPECIFIED:<br>DIMENSIONS ARE IN MILLIMETERS<br>TOLERANCES: According to<br>LINEAR: DIN 7168-m                               |                      | NAME   | DATE       | ΤΙΤLE:       |                          |  |
|