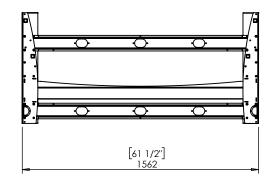

| DO NOT SCALE DRAWING<br>SHEET 1 OF 1                                                                                                         |                      | Co     | nSet       |              | 6900 Skjern<br>onset.com |  |
|----------------------------------------------------------------------------------------------------------------------------------------------|----------------------|--------|------------|--------------|--------------------------|--|
| UNLESS OTHERWISE SPECIFIED:<br>DIMENSIONS ARE IN MILLIMETERS<br>TOLERANCES: According to<br>LINEAR: DIN 7168-m                               |                      | NAME   | DATE       | ΤΙΤLE:       |                          |  |
|                                                                                                                                              | DRAWN                | јо     | 29.01.2019 |              |                          |  |
|                                                                                                                                              | WEIGHT               | WEIGHT |            | 501-11 XX156 |                          |  |
| PROPRIETARY AND CONFIDENTIAL<br>THE INFORMATION CONTAINED IN THIS<br>DRAWING IS THE SOLE PROPERTY OF<br>CONSET A/S. ANY REPRODUCTION IN PART | $\bigcirc \bigoplus$ |        |            | DWG NO.      |                          |  |
| OR AS A WHOLE WITHOUT THE WRITTEN<br>PERMISSION OF CONSET A/S IS PROHIBITED.                                                                 | Remarks:             |        |            | 149580 0     |                          |  |