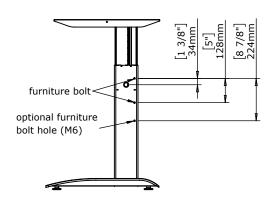

| DO NOT SCALE DRAWING SHEET 1 OF 1                                                                     | ConSet   |      | ConSet A   | /S DK-69     | 00 Skjern<br>nset.com |   |
|-------------------------------------------------------------------------------------------------------|----------|------|------------|--------------|-----------------------|---|
| UNLESS OTHERWISE SPECIFIED: DIMENSIONS ARE IN MILLIMETERS TOLERANCES: According to LINEAR: DIN 7168-m |          | NAME | DATE       | TITLE:       |                       |   |
|                                                                                                       | DRAWN    | jo   | 29.01.2019 |              |                       |   |
|