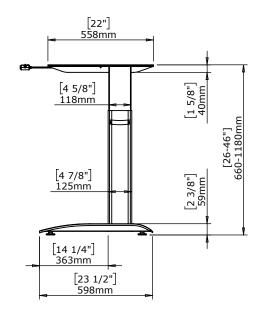

| DO NOT SCALE DRAWING SHEET 1 OF 1                                                                     | ConSet   |      | ConSet A   | /S DK-69     | 00 Skjern<br>nset.com |   |
|-------------------------------------------------------------------------------------------------------|----------|------|------------|--------------|-----------------------|---|
| UNLESS OTHERWISE SPECIFIED: DIMENSIONS ARE IN MILLIMETERS TOLERANCES: According to LINEAR: DIN 7168-m |          | NAME | DATE       | TITLE:       |                       |   |
|                                                                                                       | DRAWN    | jo   | 29.01.2019 |              |                       |   |
|