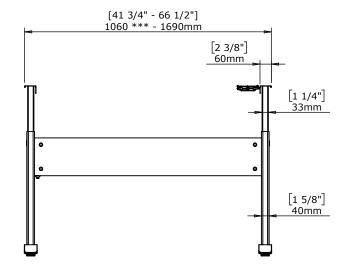

\*\*\* width less than 1060mm is possible to create by cutting down alu tubes connecting the 2 legs