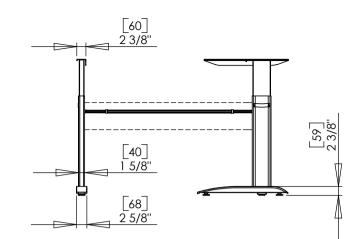

60x60mm tube

| DO NOT SCALE DRAWING<br>SHEET 1 OF 8                                                                                                                                                         | WEIGHT:             |      | $\bigcirc \bigcirc$ | ConSet A/S        | Industrivej 23<br>DK-6900 Skjern<br>Denmark<br>www.conset.com |
|----------------------------------------------------------------------------------------------------------------------------------------------------------------------------------------------|---------------------|------|---------------------|-------------------|---------------------------------------------------------------|
| UNLESS OTHERWISE SPECIFIED:<br>DIMENSIONS ARE IN MILLIMETERS<br>TOLERANCES:<br>LINEAR: According to<br>LINEAR: DIN 7168-m                                                                    |                     | NAME | DATE                | TITLE:            |                                                               |
|                                                                                                                                                                                              | DRAWN               | јо   | 28-10-2016          |                   |                                                               |
|                                                                                                                                                                                              | CHECKED             |      |                     | 501-15 XX116-179A |                                                               |
| PROPRIETARY AND CONFIDENTIAL                                                                                                                                                                 | Processes: assembly |      |                     |                   |                                                               |
| THE INFORMATION CONTAINED IN THIS<br>DRAWING IS THE SOLE PROPERTY OF<br>CONSET A/S. ANY REPRODUCTION IN PART<br>OR AS A WHOLE WITHOUT THE WRITTEN<br>PERMISSION OF CONSET A/S IS PROHIBITED. | Remarks:            |      |                     | DWG NO. 142300    | REVISION                                                      |