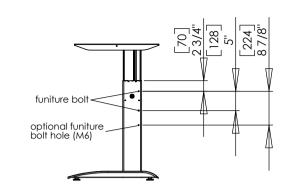

60x60mm tube

| DO NOT SCALE DRAWING<br>SHEET 1 OF 8                                                                                                                                                         | WEIGHT:             |      | $\bigcirc \bigcirc$ | ConSet A/S        | Industrivej 23<br>DK-6900 Skjern<br>Denmark<br>www.conset.com |
|----------------------------------------------------------------------------------------------------------------------------------------------------------------------------------------------|---------------------|------|---------------------|-------------------|---------------------------------------------------------------|
| UNLESS OTHERWISE SPECIFIED:<br>DIMENSIONS ARE IN MILLIMETERS<br>TOLERANCES:<br>LINEAR: According to<br>LINEAR: DIN 7168-m                                                                    |                     | NAME | DATE                | TITLE:            |                                                               |
|                                                                                                                                                                                              | DRAWN               | јо   | 28-10-2016          |                   |                                                               |
|                                                                                                                                                                                              | CHECKED             |      |                     | 501-15 XX116-179A |                                                               |
| PROPRIETARY AND CONFIDENTIAL                                                                                                                                                                 | Processes: assembly |      |                     |                   |                                                               |
| THE INFORMATION CONTAINED IN THIS<br>DRAWING IS THE SOLE PROPERTY OF<br>CONSET A/S. ANY REPRODUCTION IN PART<br>OR AS A WHOLE WITHOUT THE WRITTEN<br>PERMISSION OF CONSET A/S IS PROHIBITED. | Remarks:            |      |                     | DWG NO. 142300    | REVISION                                                      |