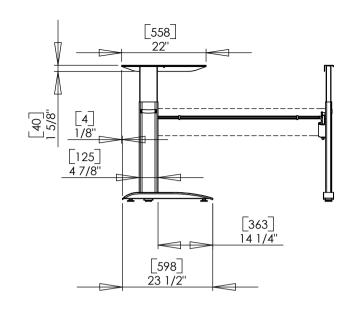

60x60mm tube

| DO NOT SCALE DRAWING<br>SHEET 1 OF 8                                                                                                                                                         | WEIGHT:             |      | $\bigcirc \bigcirc$ | ConSet A/S        | Industrivej 23<br>DK-6900 Skjern<br>Denmark<br>www.conset.com |
|----------------------------------------------------------------------------------------------------------------------------------------------------------------------------------------------|---------------------|------|---------------------|-------------------|---------------------------------------------------------------|
| UNLESS OTHERWISE SPECIFIED:<br>DIMENSIONS ARE IN MILLIMETERS<br>TOLERANCES:<br>LINEAR: According to<br>LINEAR: DIN 7168-m                                                                    |                     | NAME | DATE                | TITLE:            |                                                               |
|                                                                                                                                                                                              | DRAWN               | јо   | 28-10-2016          |                   |                                                               |
|                                                                                                                                                                                              | CHECKED             |      |                     | 501-15 XX116-179A |                                                               |
| PROPRIETARY AND CONFIDENTIAL                                                                                                                                                                 | Processes: assembly |      |                     |                   |                                                               |
| THE INFORMATION CONTAINED IN THIS<br>DRAWING IS THE SOLE PROPERTY OF<br>CONSET A/S. ANY REPRODUCTION IN PART<br>OR AS A WHOLE WITHOUT THE WRITTEN<br>PERMISSION OF CONSET A/S IS PROHIBITED. | Remarks:            |      |                     | DWG NO. 142300    | REVISION                                                      |