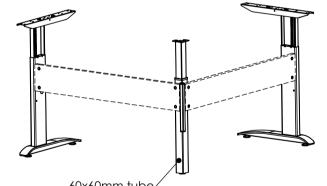

60x60mm tube

| DO NOT SCALE DRAWING<br>SHEET 1 OF 8                                                                                                                                                         | WEIGHT:             |      | $\bigcirc \bigcirc$ | ConSet A/S        | Industrivej 23<br>DK-6900 Skjern<br>Denmark<br>www.conset.com |
|----------------------------------------------------------------------------------------------------------------------------------------------------------------------------------------------|---------------------|------|---------------------|-------------------|---------------------------------------------------------------|
| UNLESS OTHERWISE SPECIFIED:<br>DIMENSIONS ARE IN MILLIMETERS<br>TOLERANCES:<br>LINEAR: According to<br>LINEAR: DIN 7168-m                                                                    |                     | NAME | DATE                | TITLE:            |                                                               |
|                                                                                                                                                                                              | DRAWN               | јо   | 28-10-2016          |                   |                                                               |
|                                                                                                                                                                                              | CHECKED             |      |                     | 501-15 XX116-179A |                                                               |
| PROPRIETARY AND CONFIDENTIAL                                                                                                                                                                 | Processes: assembly |      |                     |                   |                                                               |
| THE INFORMATION CONTAINED IN THIS<br>DRAWING IS THE SOLE PROPERTY OF<br>CONSET A/S. ANY REPRODUCTION IN PART<br>OR AS A WHOLE WITHOUT THE WRITTEN<br>PERMISSION OF CONSET A/S IS PROHIBITED. | Remarks:            |      |                     | DWG NO. 142300    | REVISION                                                      |