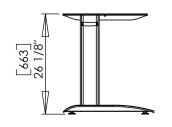

60x60mm tube

| DO NOT SCALE DRAWING<br>SHEET 1 OF 8                                                                                                                                                         | WEIGHT:             |      | $\bigcirc \bigcirc$ | ConSet A/S        | Industrivej 23<br>DK-6900 Skjern<br>Denmark<br>www.conset.com |
|----------------------------------------------------------------------------------------------------------------------------------------------------------------------------------------------|---------------------|------|---------------------|-------------------|---------------------------------------------------------------|
| UNLESS OTHERWISE SPECIFIED:<br>DIMENSIONS ARE IN MILLIMETERS<br>TOLERANCES:<br>LINEAR: According to<br>LINEAR: DIN 7168-m                                                                    |                     | NAME | DATE                | TITLE:            |                                                               |
|                                                                                                                                                                                              | DRAWN               | јо   | 28-10-2016          |                   |                                                               |
|                                                                                                                                                                                              | CHECKED             |      |                     | 501-15 XX116-179A |                                                               |
| PROPRIETARY AND CONFIDENTIAL                                                                                                                                                                 | Processes: assembly |      |                     |                   |                                                               |
| THE INFORMATION CONTAINED IN THIS<br>DRAWING IS THE SOLE PROPERTY OF<br>CONSET A/S. ANY REPRODUCTION IN PART<br>OR AS A WHOLE WITHOUT THE WRITTEN<br>PERMISSION OF CONSET A/S IS PROHIBITED. | Remarks:            |      |                     | DWG NO. 142300    | REVISION                                                      |