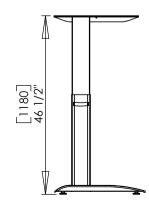

60x60mm tube

| DO NOT SCALE DRAWING<br>SHEET 1 OF 8                                                                                                                                                         | WEIGHT:             |      | $\bigcirc \bigcirc$ | ConSet A/S        | Industrivej 23<br>DK-6900 Skjern<br>Denmark<br>www.conset.com |
|----------------------------------------------------------------------------------------------------------------------------------------------------------------------------------------------|---------------------|------|---------------------|-------------------|---------------------------------------------------------------|
| UNLESS OTHERWISE SPECIFIED:<br>DIMENSIONS ARE IN MILLIMETERS<br>TOLERANCES:<br>LINEAR: According to<br>LINEAR: DIN 7168-m                                                                    |                     | NAME | DATE                | TITLE:            |                                                               |
|                                                                                                                                                                                              | DRAWN               | јо   | 28-10-2016          |                   |                                                               |
|                                                                                                                                                                                              | CHECKED             |      |                     | 501-15 XX116-179A |                                                               |
| PROPRIETARY AND CONFIDENTIAL                                                                                                                                                                 | Processes: assembly |      |                     |                   |                                                               |
| THE INFORMATION CONTAINED IN THIS<br>DRAWING IS THE SOLE PROPERTY OF<br>CONSET A/S. ANY REPRODUCTION IN PART<br>OR AS A WHOLE WITHOUT THE WRITTEN<br>PERMISSION OF CONSET A/S IS PROHIBITED. | Remarks:            |      |                     | DWG NO. 142300    | REVISION                                                      |