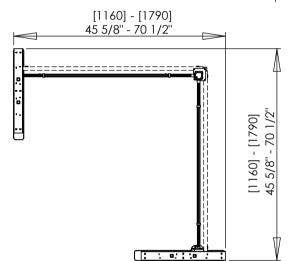

60x60mm tube

| DO NOT SCALE DRAWING<br>SHEET 1 OF 8                                                                                                                                                         | WEIGHT:             |      | $\bigcirc \bigcirc$ | ConSet A/S        | Industrivej 23<br>DK-6900 Skjern<br>Denmark<br>www.conset.com |
|----------------------------------------------------------------------------------------------------------------------------------------------------------------------------------------------|---------------------|------|---------------------|-------------------|---------------------------------------------------------------|
| UNLESS OTHERWISE SPECIFIED:<br>DIMENSIONS ARE IN MILLIMETERS<br>TOLERANCES:<br>LINEAR: According to<br>LINEAR: DIN 7168-m                                                                    |                     | NAME | DATE                | TITLE:            |                                                               |
|                                                                                                                                                                                              | DRAWN               | јо   | 28-10-2016          |                   |                                                               |
|                                                                                                                                                                                              | CHECKED             |      |                     | 501-15 XX116-179A |                                                               |
| PROPRIETARY AND CONFIDENTIAL                                                                                                                                                                 | Processes: assembly |      |                     |                   |                                                               |
| THE INFORMATION CONTAINED IN THIS<br>DRAWING IS THE SOLE PROPERTY OF<br>CONSET A/S. ANY REPRODUCTION IN PART<br>OR AS A WHOLE WITHOUT THE WRITTEN<br>PERMISSION OF CONSET A/S IS PROHIBITED. | Remarks:            |      |                     | DWG NO. 142300    | REVISION                                                      |