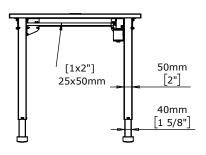

|                              | DO NOT SCALE DRAWING<br>SHEET 1 OF 2                                                                   | ConSet   |      | ıSet       | ConSet A/S DK-690        | 00 Skjern<br>set.com |  |
|------------------------------|--------------------------------------------------------------------------------------------------------|----------|------|------------|--------------------------|----------------------|--|
|                              | UNLESS OTHERWISE SPECIFIED: DIMENSIONS ARE IN MILLIMETERS TOLERANCES: According to                     |          | NAME | DATE       | TITLE:                   |                      |  |
|                              |