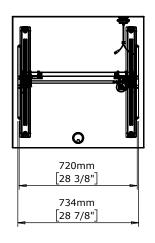

|                              | DO NOT SCALE DRAWING<br>SHEET 1 OF 2                                                                   | ConSet   |      | ıSet       | ConSet A/S DK-690        | 00 Skjern<br>set.com |  |
|------------------------------|--------------------------------------------------------------------------------------------------------|----------|------|------------|--------------------------|----------------------|--|
|                              | UNLESS OTHERWISE SPECIFIED: DIMENSIONS ARE IN MILLIMETERS TOLERANCES: According to                     |          | NAME | DATE       | TITLE:                   |                      |  |
|                              |