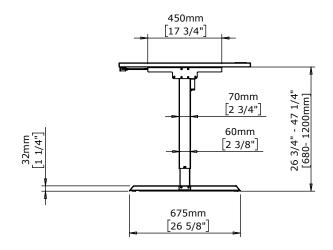

|                              | DO NOT SCALE DRAWING<br>SHEET 1 OF 2                                                                   | ConSet   |      | ıSet       | ConSet A/S DK-690        | 00 Skjern<br>set.com |  |
|------------------------------|--------------------------------------------------------------------------------------------------------|----------|------|------------|--------------------------|----------------------|--|
|                              | UNLESS OTHERWISE SPECIFIED: DIMENSIONS ARE IN MILLIMETERS TOLERANCES: According to                     |          | NAME | DATE       | TITLE:                   |                      |  |
|                              |