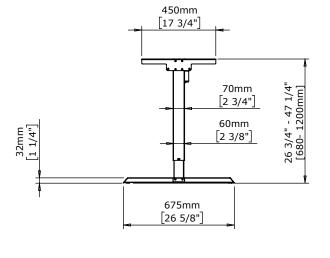

| DO NOT SCALE DRAWING<br>SHEET 1 OF 2                                                                                                   | ConSet   |      | ıSet 💮     | ConSet A/S DK-6900 Skjern www.conset.com |  |  |
|----------------------------------------------------------------------------------------------------------------------------------------|----------|------|------------|------------------------------------------|--|--|
| UNLESS OTHERWISE SPECIFIED: DIMENSIONS ARE IN MILLIMETERS TOLERANCES: LINEAR: According to ANGULAR: DIN 7168-m                         |          | NAME | DATE       | TITLE:                                   |  |  |
|                                                                                                                                        | DRAWN    | AL   | 25.10.2023 |                                          |  |  |
|                                                                                                                                        | WEIGHT   | GHT  |            | 501-20 XX092  DWG NO. REVISION 160350 1  |  |  |
| PROPRIETARY AND CONFIDENTIAL  THE INFORMATION CONTAINED IN THIS  DRAWING IS THE SOLE PROPERTY OF  CONSET A/S. ANY REPRODUCTION IN PART |          |      |            |                                          |  |  |
| OR AS A WHOLE WITHOUT THE WRITTEN PERMISSION OF CONSET A/S IS PROHIBITED.                                                              | Remarks: |      |            | 160330                                   |  |  |