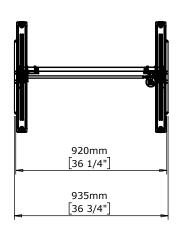

| DO NOT SCALE DRAWING<br>SHEET 1 OF 2                                                                                                   | ConSet   |      | ıSet 💮     | ConSet A/S DK-6900 Skjern www.conset.com |  |  |
|----------------------------------------------------------------------------------------------------------------------------------------|----------|------|------------|------------------------------------------|--|--|
| UNLESS OTHERWISE SPECIFIED: DIMENSIONS ARE IN MILLIMETERS TOLERANCES: LINEAR: According to ANGULAR: DIN 7168-m                         |          | NAME | DATE       | TITLE:                                   |  |  |
|                                                                                                                                        | DRAWN    | AL   | 25.10.2023 |                                          |  |  |
|                                                                                                                                        | WEIGHT   | GHT  |            | 501-20 XX092  DWG NO. REVISION 160350 1  |  |  |
| PROPRIETARY AND CONFIDENTIAL  THE INFORMATION CONTAINED IN THIS  DRAWING IS THE SOLE PROPERTY OF  CONSET A/S. ANY REPRODUCTION IN PART |          |      |            |                                          |  |  |
| OR AS A WHOLE WITHOUT THE WRITTEN PERMISSION OF CONSET A/S IS PROHIBITED.                                                              | Remarks: |      |            | 160330                                   |  |  |