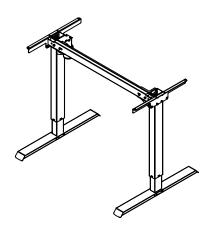

| DO NOT SCALE DRAWING<br>SHEET 1 OF 2                                                                                                   | ConSet   |      | ıSet 💮     | ConSet A/S DK-6900 Skjern www.conset.com |  |  |
|----------------------------------------------------------------------------------------------------------------------------------------|----------|------|------------|------------------------------------------|--|--|
| UNLESS OTHERWISE SPECIFIED: DIMENSIONS ARE IN MILLIMETERS TOLERANCES: LINEAR: According to ANGULAR: DIN 7168-m                         |          | NAME | DATE       | TITLE:                                   |  |  |
|                                                                                                                                        | DRAWN    | AL   | 25.10.2023 |                                          |  |  |
|                                                                                                                                        | WEIGHT   | GHT  |            | 501-20 XX092  DWG NO. REVISION 160350 1  |  |  |
| PROPRIETARY AND CONFIDENTIAL  THE INFORMATION CONTAINED IN THIS  DRAWING IS THE SOLE PROPERTY OF  CONSET A/S. ANY REPRODUCTION IN PART |          |      |            |                                          |  |  |
| OR AS A WHOLE WITHOUT THE WRITTEN PERMISSION OF CONSET A/S IS PROHIBITED.                                                              | Remarks: |      |            | 160330                                   |  |  |