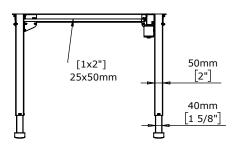

| DO NOT SCALE DRAWING<br>SHEET 1 OF 2                                                                                                   | ConSet   |      | ıSet 💮     | ConSet A/S DK-6900 Skjern www.conset.com |  |  |
|----------------------------------------------------------------------------------------------------------------------------------------|----------|------|------------|------------------------------------------|--|--|
| UNLESS OTHERWISE SPECIFIED: DIMENSIONS ARE IN MILLIMETERS TOLERANCES: LINEAR: According to ANGULAR: DIN 7168-m                         |          | NAME | DATE       | TITLE:                                   |  |  |
|                                                                                                                                        | DRAWN    | AL   | 25.10.2023 |                                          |  |  |
|                                                                                                                                        | WEIGHT   | GHT  |            | 501-20 XX092  DWG NO. REVISION 160350 1  |  |  |
| PROPRIETARY AND CONFIDENTIAL  THE INFORMATION CONTAINED IN THIS  DRAWING IS THE SOLE PROPERTY OF  CONSET A/S. ANY REPRODUCTION IN PART |          |      |            |                                          |  |  |
| OR AS A WHOLE WITHOUT THE WRITTEN PERMISSION OF CONSET A/S IS PROHIBITED.                                                              | Remarks: |      |            | 160330                                   |  |  |