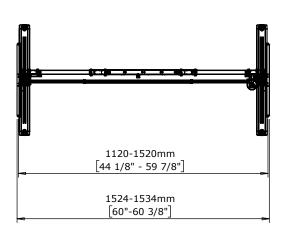

|                                                                | DO NOT SCALE DRAWING<br>SHEET 1 OF 2                                                                  | ConSet   |          | ıSet       |                  | DK-6900 Skjern<br>www.conset.com |  |
|----------------------------------------------------------------|-------------------------------------------------------------------------------------------------------|----------|----------|------------|------------------|----------------------------------|--|
|                                                                | UNLESS OTHERWISE SPECIFIED: DIMENSIONS ARE IN MILLIMETERS TOLERANCES: According to LINEAR: DIN 7168-m |          | NAME     | DATE       | TITLE:           |                                  |  |
|                                                                |                                                                                                       | DRAWN    | AL       | 25.10.2023 |                  |                                  |  |
|                                                                |                                                                                                       | WEIGHT   |          |            | 501-20 XX112-152 |                                  |  |
| PROPRIETARY AND CONFIDENTIAL THE INFORMATION CONTAINED IN THIS |                                                                                                       |          |          |            |                  |                                  |  |
|                                                                | DRAWING IS THE SOLE PROPERTY OF<br>CONSET A/S. ANY REPRODUCTION IN PART                               |          |          |            | DWG NO. 160350   | REVISION                         |  |
|                                                                | OR AS A WHOLE WITHOUT THE WRITTEN PERMISSION OF CONSET A/S IS PROHIBITED.                             | Remarks: | ?emarks: |            | 160330           |                                  |  |