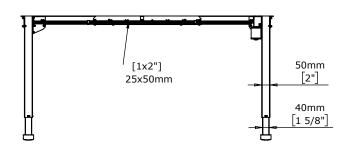

|                                                                | DO NOT SCALE DRAWING<br>SHEET 1 OF 2                                                                  | ConSet   |          | ıSet       |                  | DK-6900 Skjern<br>www.conset.com |  |
|----------------------------------------------------------------|-------------------------------------------------------------------------------------------------------|----------|----------|------------|------------------|----------------------------------|--|
|                                                                | UNLESS OTHERWISE SPECIFIED: DIMENSIONS ARE IN MILLIMETERS TOLERANCES: According to LINEAR: DIN 7168-m |          | NAME     | DATE       | TITLE:           |                                  |  |
|                                                                |                                                                                                       | DRAWN    | AL       | 25.10.2023 |                  |                                  |  |
|                                                                |                                                                                                       | WEIGHT   |          |            | 501-20 XX112-152 |                                  |  |
| PROPRIETARY AND CONFIDENTIAL THE INFORMATION CONTAINED IN THIS |                                                                                                       |          |          |            |                  |                                  |  |
|                                                                | DRAWING IS THE SOLE PROPERTY OF<br>CONSET A/S. ANY REPRODUCTION IN PART                               |          |          |            | DWG NO. 160350   | REVISION                         |  |
|                                                                | OR AS A WHOLE WITHOUT THE WRITTEN PERMISSION OF CONSET A/S IS PROHIBITED.                             | Remarks: | ?emarks: |            | 160330           |                                  |  |