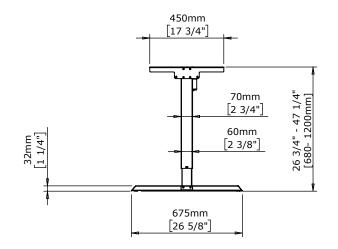

|                                                                | DO NOT SCALE DRAWING<br>SHEET 1 OF 2                                                                  | ConSet   |          | ıSet       |                  | DK-6900 Skjern<br>www.conset.com |  |
|----------------------------------------------------------------|-------------------------------------------------------------------------------------------------------|----------|----------|------------|------------------|----------------------------------|--|
|                                                                | UNLESS OTHERWISE SPECIFIED: DIMENSIONS ARE IN MILLIMETERS TOLERANCES: According to LINEAR: DIN 7168-m |          | NAME     | DATE       | TITLE:           |                                  |  |
|                                                                |                                                                                                       | DRAWN    | AL       | 25.10.2023 |                  |                                  |  |
|                                                                |                                                                                                       | WEIGHT   |          |            | 501-20 XX112-152 |                                  |  |
| PROPRIETARY AND CONFIDENTIAL THE INFORMATION CONTAINED IN THIS |                                                                                                       |          |          |            |                  |                                  |  |
|                                                                | DRAWING IS THE SOLE PROPERTY OF<br>CONSET A/S. ANY REPRODUCTION IN PART                               |          |          |            | DWG NO. 160350   | REVISION                         |  |
|                                                                | OR AS A WHOLE WITHOUT THE WRITTEN PERMISSION OF CONSET A/S IS PROHIBITED.                             | Remarks: | ?emarks: |            | 160330           |                                  |  |