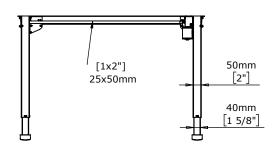

| DO NOT SCALE DRAWING SHEET 1 OF 2                                                                                                              | ConSet     |      | n\$et      | ConSet A/S DK-690 | 00 Skjern<br>set.com |
|------------------------------------------------------------------------------------------------------------------------------------------------|------------|------|------------|-------------------|----------------------|
| UNLESS OTHERWISE SPECIFIED: DIMENSIONS ARE IN MILLIMETERS TOLERANCES: According to LINEAR: DIN 7168-m                                          |            | NAME | DATE       | TITLE:            |                      |
|