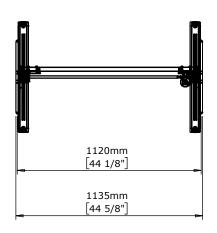

| DO NOT SCALE DRAWING SHEET 1 OF 2                                                                                                              | ConSet     |      | n\$et      | ConSet A/S DK-690 | 00 Skjern<br>set.com |
|------------------------------------------------------------------------------------------------------------------------------------------------|------------|------|------------|-------------------|----------------------|
| UNLESS OTHERWISE SPECIFIED: DIMENSIONS ARE IN MILLIMETERS TOLERANCES: According to LINEAR: DIN 7168-m                                          |            | NAME | DATE       | TITLE:            |                      |
|