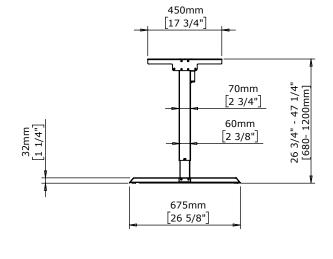

| DO NOT SCALE DRAWING SHEET 1 OF 2                                                                                                              | ConSet     |      | n\$et      | ConSet A/S DK-690 | 00 Skjern<br>set.com |
|------------------------------------------------------------------------------------------------------------------------------------------------|------------|------|------------|-------------------|----------------------|
| UNLESS OTHERWISE SPECIFIED: DIMENSIONS ARE IN MILLIMETERS TOLERANCES: According to LINEAR: DIN 7168-m                                          |            | NAME | DATE       | TITLE:            |                      |
|