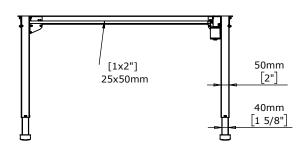

| DO NOT SCALE DRAWING SHEET 1 OF 2                                                                                                                       | ConSet   |      | n\$et      | ConSet A/S   | DK-6900 Skjern<br>www.conset.com |  |
|---------------------------------------------------------------------------------------------------------------------------------------------------------|----------|------|------------|--------------|----------------------------------|--|
| UNLESS OTHERWISE SPECIFIED: DIMENSIONS ARE IN MILLIMETERS TOLERANCES: LINEAR: According to LINEAR: DIN 7168-m                                           |          | NAME | DATE       | TITLE:       |                                  |  |
|                                                                                                                                                         | DRAWN    | AL   | 25.10.2023 |              |                                  |  |
|                                                                                                                                                         | WEIGHT   |      |            | 501-20 XX129 |                                  |  |
| PROPRIETARY AND CONFIDENTIAL THE INFORMATION CONTAINED IN THIS                                                                                          | Remarks: |      |            |              |                                  |  |
| DRAWING IS THE SOLE PROPERTY OF<br>CONSET A/S. ANY REPRODUCTION IN PART<br>OR AS A WHOLE WITHOUT THE WRITTEN<br>PERMISSION OF CONSET A/S IS PROHIBITED. |          |      |            | DWG NO.      | REVISION                         |  |
|                                                                                                                                                         |          |      |            | 160330       |                                  |  |