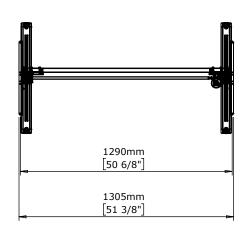

| DO NOT SCALE DRAWING SHEET 1 OF 2                                                                                                                       | ConSet   |      | n\$et      | ConSet A/S   | DK-6900 Skjern<br>www.conset.com |  |
|---------------------------------------------------------------------------------------------------------------------------------------------------------|----------|------|------------|--------------|----------------------------------|--|
| UNLESS OTHERWISE SPECIFIED: DIMENSIONS ARE IN MILLIMETERS TOLERANCES: LINEAR: According to LINEAR: DIN 7168-m                                           |          | NAME | DATE       | TITLE:       |                                  |  |
|                                                                                                                                                         | DRAWN    | AL   | 25.10.2023 |              |                                  |  |
|                                                                                                                                                         | WEIGHT   |      |            | 501-20 XX129 |                                  |  |
| PROPRIETARY AND CONFIDENTIAL THE INFORMATION CONTAINED IN THIS                                                                                          | Remarks: |      |            |              |                                  |  |
| DRAWING IS THE SOLE PROPERTY OF<br>CONSET A/S. ANY REPRODUCTION IN PART<br>OR AS A WHOLE WITHOUT THE WRITTEN<br>PERMISSION OF CONSET A/S IS PROHIBITED. |          |      |            | DWG NO.      | REVISION                         |  |
|                                                                                                                                                         |          |      |            | 160330       |                                  |  |