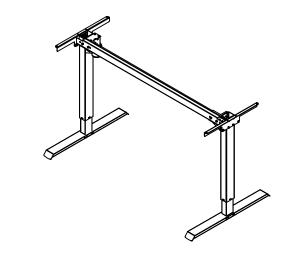

| DO NOT SCALE DRAWING SHEET 1 OF 2                                                                                                                       | ConSet   |      | n\$et      | ConSet A/S   | DK-6900 Skjern<br>www.conset.com |  |
|---------------------------------------------------------------------------------------------------------------------------------------------------------|----------|------|------------|--------------|----------------------------------|--|
| UNLESS OTHERWISE SPECIFIED: DIMENSIONS ARE IN MILLIMETERS TOLERANCES: LINEAR: According to LINEAR: DIN 7168-m                                           |          | NAME | DATE       | TITLE:       |                                  |  |
|                                                                                                                                                         | DRAWN    | AL   | 25.10.2023 |              |                                  |  |
|                                                                                                                                                         | WEIGHT   |      |            | 501-20 XX129 |                                  |  |
| PROPRIETARY AND CONFIDENTIAL THE INFORMATION CONTAINED IN THIS                                                                                          | Remarks: |      |            |              |                                  |  |
| DRAWING IS THE SOLE PROPERTY OF<br>CONSET A/S. ANY REPRODUCTION IN PART<br>OR AS A WHOLE WITHOUT THE WRITTEN<br>PERMISSION OF CONSET A/S IS PROHIBITED. |          |      |            | DWG NO.      | REVISION                         |  |
|                                                                                                                                                         |          |      |            | 160330       |                                  |  |