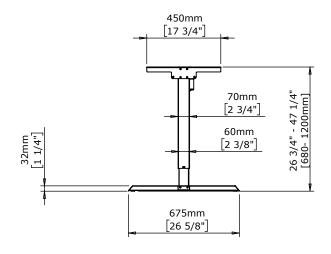

| DO NOT SCALE DRAWING SHEET 1 OF 2                                                                                                                       | ConSet   |      | n\$et      | ConSet A/S   | DK-6900 Skjern<br>www.conset.com |  |
|---------------------------------------------------------------------------------------------------------------------------------------------------------|----------|------|------------|--------------|----------------------------------|--|
| UNLESS OTHERWISE SPECIFIED: DIMENSIONS ARE IN MILLIMETERS TOLERANCES: LINEAR: According to LINEAR: DIN 7168-m                                           |          | NAME | DATE       | TITLE:       |                                  |  |
|                                                                                                                                                         | DRAWN    | AL   | 25.10.2023 |              |                                  |  |
|                                                                                                                                                         | WEIGHT   |      |            | 501-20 XX129 |                                  |  |
| PROPRIETARY AND CONFIDENTIAL THE INFORMATION CONTAINED IN THIS                                                                                          | Remarks: |      |            |              |                                  |  |
| DRAWING IS THE SOLE PROPERTY OF<br>CONSET A/S. ANY REPRODUCTION IN PART<br>OR AS A WHOLE WITHOUT THE WRITTEN<br>PERMISSION OF CONSET A/S IS PROHIBITED. |          |      |            | DWG NO.      | REVISION                         |  |
|                                                                                                                                                         |          |      |            | 160330       |                                  |  |