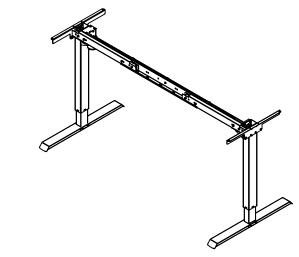

| DO NOT SCALE DRAWING<br>SHEET 1 OF 2                                                                  | ConSet   |      | ıSet 💮     |                  | DK-6900 Skjern<br>www.conset.com |  |
|-------------------------------------------------------------------------------------------------------|----------|------|------------|------------------|----------------------------------|--|
| UNLESS OTHERWISE SPECIFIED: DIMENSIONS ARE IN MILLIMETERS TOLERANCES: According to LINEAR: DIN 7168-m |          | NAME | DATE       | TITLE:           |                                  |  |
|                                                                                                       | DRAWN    | AL   | 25.10.2023 |                  |                                  |  |
|