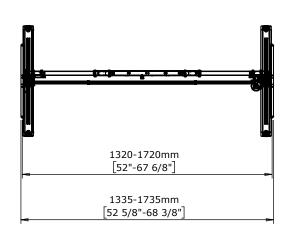

| DO NOT SCALE DRAWING<br>SHEET 1 OF 2                                                                  | ConSet   |      | ıSet 💮     |                  | DK-6900 Skjern<br>www.conset.com |  |
|-------------------------------------------------------------------------------------------------------|----------|------|------------|------------------|----------------------------------|--|
| UNLESS OTHERWISE SPECIFIED: DIMENSIONS ARE IN MILLIMETERS TOLERANCES: According to LINEAR: DIN 7168-m |          | NAME | DATE       | TITLE:           |                                  |  |
|                                                                                                       | DRAWN    | AL   | 25.10.2023 |                  |                                  |  |
|