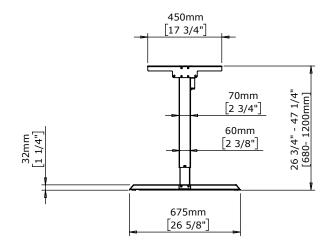

| DO NOT SCALE DRAWING<br>SHEET 1 OF 2                                                                  | ConSet   |      | ıSet 💮     |                  | DK-6900 Skjern<br>www.conset.com |  |
|-------------------------------------------------------------------------------------------------------|----------|------|------------|------------------|----------------------------------|--|
| UNLESS OTHERWISE SPECIFIED: DIMENSIONS ARE IN MILLIMETERS TOLERANCES: According to LINEAR: DIN 7168-m |          | NAME | DATE       | TITLE:           |                                  |  |
|                                                                                                       | DRAWN    | AL   | 25.10.2023 |                  |                                  |  |
|