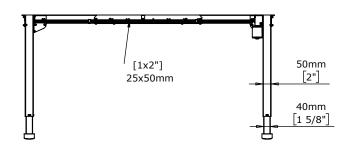

| DO NOT SCALE DRAWING<br>SHEET 1 OF 2                                                                  | ConSet   |      | ıSet 💮     |                  | DK-6900 Skjern<br>www.conset.com |  |
|-------------------------------------------------------------------------------------------------------|----------|------|------------|------------------|----------------------------------|--|
| UNLESS OTHERWISE SPECIFIED: DIMENSIONS ARE IN MILLIMETERS TOLERANCES: According to LINEAR: DIN 7168-m |          | NAME | DATE       | TITLE:           |                                  |  |
|                                                                                                       | DRAWN    | AL   | 25.10.2023 |                  |                                  |  |
|