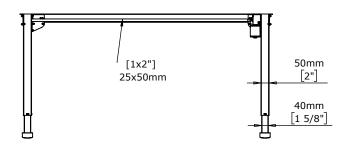

| DO NOT SCALE DRAWING SHEET 1 OF 2                                                                                                              | ConSet   |      | n\$et      | ConSet A/S DK-690 | 00 Skjern<br>set.com |
|------------------------------------------------------------------------------------------------------------------------------------------------|----------|------|------------|-------------------|----------------------|
| UNLESS OTHERWISE SPECIFIED: DIMENSIONS ARE IN MILLIMETERS TOLERANCES: LINEAR: ANGULAR: DIN 7168-m                                              |          | NAME | DATE       | TITLE:            |                      |
|                                                                                                                                                | DRAWN    | AL   | 25.10.2023 |                   |                      |
|                                                                                                                                                | WEIGHT   |      |            | 501-20 XX152      |                      |
| PROPRIETARY AND CONFIDENTIAL THE INFORMATION CONTAINED IN THIS                                                                                 | Remarks: |      |            |                   |                      |
| DRAWING IS THE SOLE PROPERTY OF CONSET A/S. ANY REPRODUCTION IN PART OR AS A WHOLE WITHOUT THE WRITTEN PERMISSION OF CONSET A/S IS PROHIBITED. |          |      |            | DWG NO.           | REVISION 1           |
|                                                                                                                                                |          |      |            | 180330            |                      |