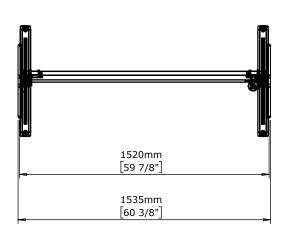

| DO NOT SCALE DRAWING SHEET 1 OF 2                                                                                                              | ConSet   |      | n\$et      | ConSet A/S DK-690 | 00 Skjern<br>set.com |
|------------------------------------------------------------------------------------------------------------------------------------------------|----------|------|------------|-------------------|----------------------|
| UNLESS OTHERWISE SPECIFIED: DIMENSIONS ARE IN MILLIMETERS TOLERANCES: LINEAR: ANGULAR: DIN 7168-m                                              |          | NAME | DATE       | TITLE:            |                      |
|                                                                                                                                                | DRAWN    | AL   | 25.10.2023 |                   |                      |
|                                                                                                                                                | WEIGHT   |      |            | 501-20 XX152      |                      |
| PROPRIETARY AND CONFIDENTIAL THE INFORMATION CONTAINED IN THIS                                                                                 | Remarks: |      |            |                   |                      |
| DRAWING IS THE SOLE PROPERTY OF CONSET A/S. ANY REPRODUCTION IN PART OR AS A WHOLE WITHOUT THE WRITTEN PERMISSION OF CONSET A/S IS PROHIBITED. |          |      |            | DWG NO.           | REVISION 1           |
|                                                                                                                                                |          |      |            | 180330            |                      |