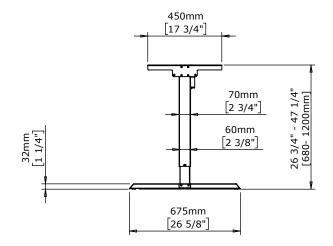

| DO NOT SCALE DRAWING SHEET 1 OF 2                                                                                                              | ConSet   |      | n\$et      | ConSet A/S DK-690 | 00 Skjern<br>set.com |
|------------------------------------------------------------------------------------------------------------------------------------------------|----------|------|------------|-------------------|----------------------|
| UNLESS OTHERWISE SPECIFIED: DIMENSIONS ARE IN MILLIMETERS TOLERANCES: LINEAR: ANGULAR: DIN 7168-m                                              |          | NAME | DATE       | TITLE:            |                      |
|                                                                                                                                                | DRAWN    | AL   | 25.10.2023 |                   |                      |
|                                                                                                                                                | WEIGHT   |      |            | 501-20 XX152      |                      |
| PROPRIETARY AND CONFIDENTIAL THE INFORMATION CONTAINED IN THIS                                                                                 | Remarks: |      |            |                   |                      |
| DRAWING IS THE SOLE PROPERTY OF CONSET A/S. ANY REPRODUCTION IN PART OR AS A WHOLE WITHOUT THE WRITTEN PERMISSION OF CONSET A/S IS PROHIBITED. |          |      |            | DWG NO.           | REVISION 1           |
|                                                                                                                                                |          |      |            | 180330            |                      |