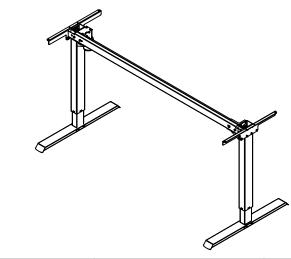

| DO NOT SCALE DRAWING SHEET 1 OF 2                                                                                                              | ConSet   |      | n\$et      | ConSet A/S DK-690 | 00 Skjern<br>set.com |
|------------------------------------------------------------------------------------------------------------------------------------------------|----------|------|------------|-------------------|----------------------|
| UNLESS OTHERWISE SPECIFIED: DIMENSIONS ARE IN MILLIMETERS TOLERANCES: LINEAR: ANGULAR: DIN 7168-m                                              |          | NAME | DATE       | TITLE:            |                      |
|                                                                                                                                                | DRAWN    | AL   | 25.10.2023 |                   |                      |
|                                                                                                                                                | WEIGHT   |      |            | 501-20 XX152      |                      |
| PROPRIETARY AND CONFIDENTIAL THE INFORMATION CONTAINED IN THIS                                                                                 | Remarks: |      |            |                   |                      |
| DRAWING IS THE SOLE PROPERTY OF CONSET A/S. ANY REPRODUCTION IN PART OR AS A WHOLE WITHOUT THE WRITTEN PERMISSION OF CONSET A/S IS PROHIBITED. |          |      |            | DWG NO.           | REVISION 1           |
|                                                                                                                                                |          |      |            | 180330            |                      |