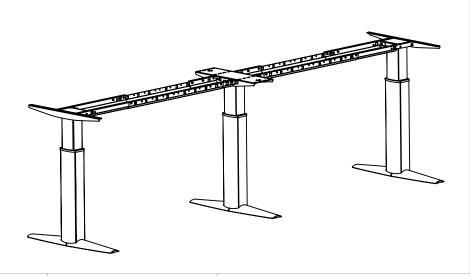

|                                   | DO NOT SCALE DRAWING<br>SHEET 1 OF 1                                                                  | ConSet   |      | Cor        | nSet A/S      | DK-690<br>www.con | 00 Skjern<br>set.com |          |
|-----------------------------------|-------------------------------------------------------------------------------------------------------|----------|------|------------|---------------|-------------------|----------------------|----------|
|                                   | UNLESS OTHERWISE SPECIFIED: DIMENSIONS ARE IN MILLIMETERS TOLERANCES: According to LINEAR: DIN 7168-m |          | NAME | DATE       | TITLE:        |                   |                      |          |
|                                   |                                                                                                       | DRAWN    | jo   | 29.01.2019 |               |                   |                      |          |
|                                   |                                                                                                       | WEIGHT   |      |            | 501-23 XX400K |                   |                      |          |
|                                   | PROPRIETARY AND CONFIDENTIAL THE INFORMATION CONTAINED IN THIS                                        |          |      |            |               |                   |                      |          |
|                                   | DRAWING IS THE SOLE PROPERTY OF CONSET A/S. ANY REPRODUCTION IN PART                                  |          |      |            | DWG NO.       |                   |                      | REVISION |
| OR AS A WHOLE WITHOUT THE WRITTEN |                                                                                                       | Pemarks: |      |            |               | 150350            |                      | 0        |

PERMISSION OF CONSET A/S IS PROHIBITED. Remarks:

\* desk frame stroke