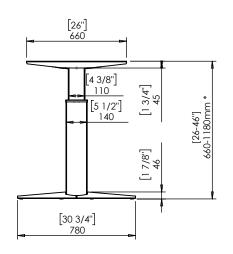

|                                   | DO NOT SCALE DRAWING<br>SHEET 1 OF 1                                                                  | ConSet   |      | Cor        | nSet A/S      | DK-690<br>www.con | 00 Skjern<br>set.com |          |
|-----------------------------------|-------------------------------------------------------------------------------------------------------|----------|------|------------|---------------|-------------------|----------------------|----------|
|                                   | UNLESS OTHERWISE SPECIFIED: DIMENSIONS ARE IN MILLIMETERS TOLERANCES: According to LINEAR: DIN 7168-m |          | NAME | DATE       | TITLE:        |                   |                      |          |
|                                   |                                                                                                       | DRAWN    | jo   | 29.01.2019 |               |                   |                      |          |
|                                   |                                                                                                       | WEIGHT   |      |            | 501-23 XX400K |                   |                      |          |
|                                   | PROPRIETARY AND CONFIDENTIAL THE INFORMATION CONTAINED IN THIS                                        |          |      |            |               |                   |                      |          |
|                                   | DRAWING IS THE SOLE PROPERTY OF CONSET A/S. ANY REPRODUCTION IN PART                                  |          |      |            | DWG NO.       |                   |                      | REVISION |
| OR AS A WHOLE WITHOUT THE WRITTEN |                                                                                                       | Pemarks: |      |            |               | 150350            |                      | 0        |

PERMISSION OF CONSET A/S IS PROHIBITED. Remarks:

\* desk frame stroke