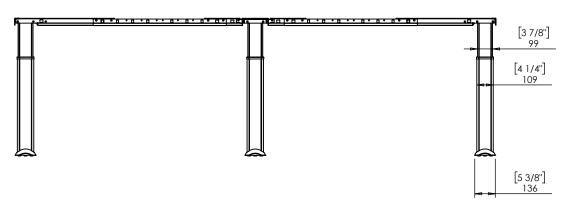

|                                   | DO NOT SCALE DRAWING<br>SHEET 1 OF 1                                                                  | ConSet   |      | Cor        | nSet A/S      | DK-690<br>www.con | 00 Skjern<br>set.com |          |
|-----------------------------------|-------------------------------------------------------------------------------------------------------|----------|------|------------|---------------|-------------------|----------------------|----------|
|                                   | UNLESS OTHERWISE SPECIFIED: DIMENSIONS ARE IN MILLIMETERS TOLERANCES: According to LINEAR: DIN 7168-m |          | NAME | DATE       | TITLE:        |                   |                      |          |
|                                   |                                                                                                       | DRAWN    | jo   | 29.01.2019 |               |                   |                      |          |
|                                   |                                                                                                       | WEIGHT   |      |            | 501-23 XX400K |                   |                      |          |
|                                   | PROPRIETARY AND CONFIDENTIAL THE INFORMATION CONTAINED IN THIS                                        |          |      |            |               |                   |                      |          |
|                                   | DRAWING IS THE SOLE PROPERTY OF CONSET A/S. ANY REPRODUCTION IN PART                                  |          |      |            | DWG NO.       |                   |                      | REVISION |
| OR AS A WHOLE WITHOUT THE WRITTEN |                                                                                                       | Pemarks: |      |            |               | 150350            |                      | 0        |

PERMISSION OF CONSET A/S IS PROHIBITED. Remarks:

\* desk frame stroke