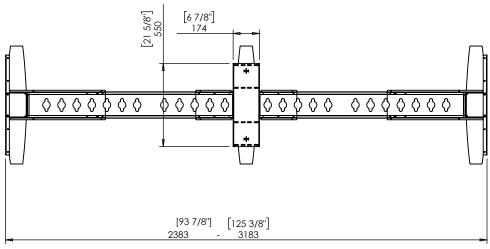

|                                   | DO NOT SCALE DRAWING<br>SHEET 1 OF 1                                                                  | ConSet   |      | Cor        | nSet A/S      | DK-690<br>www.con | 00 Skjern<br>set.com |          |
|-----------------------------------|-------------------------------------------------------------------------------------------------------|----------|------|------------|---------------|-------------------|----------------------|----------|
|                                   | UNLESS OTHERWISE SPECIFIED: DIMENSIONS ARE IN MILLIMETERS TOLERANCES: According to LINEAR: DIN 7168-m |          | NAME | DATE       | TITLE:        |                   |                      |          |
|                                   |                                                                                                       | DRAWN    | jo   | 29.01.2019 |               |                   |                      |          |
|                                   |                                                                                                       | WEIGHT   |      |            | 501-23 XX400K |                   |                      |          |
|                                   | PROPRIETARY AND CONFIDENTIAL THE INFORMATION CONTAINED IN THIS                                        |          |      |            |               |                   |                      |          |
|                                   | DRAWING IS THE SOLE PROPERTY OF CONSET A/S. ANY REPRODUCTION IN PART                                  |          |      |            | DWG NO.       |                   |                      | REVISION |
| OR AS A WHOLE WITHOUT THE WRITTEN |                                                                                                       | Pemarks: |      |            |               | 150350            |                      | 0        |

PERMISSION OF CONSET A/S IS PROHIBITED. Remarks:

\* desk frame stroke