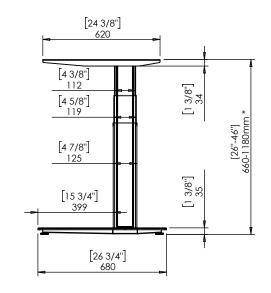

|   | DO NOT SCALE DRAWING SHEET 1 OF 1                                                                                                              | ConSet   |      | <b>1Set</b> | ConSet A/S DK-6900 | •        |  |
|---|------------------------------------------------------------------------------------------------------------------------------------------------|----------|------|-------------|--------------------|----------|--|
|   | UNLESS OTHERWISE SPECIFIED: DIMENSIONS ARE IN MILLIMETERS TOLERANCES: According to LINEAR: DIN 7168-m                                          |          | NAME | DATE        | TITLE:             |          |  |
|   |                                                                                                                                                | DRAWN    | jo   | 29.11.2019  |                    |          |  |
|   |                                                                                                                                                | WEIGHT   |      |             | 501-25 XX084       |          |  |
|   | PROPRIETARY AND CONFIDENTIAL THE INFORMATION CONTAINED IN THIS                                                                                 | Remarks: |      |             |                    |          |  |
| C | DRAWING IS THE SOLE PROPERTY OF CONSET A/S. ANY REPRODUCTION IN PART OR AS A WHOLE WITHOUT THE WRITTEN PERMISSION OF CONSET A/S IS PROHIBITED. |          |      |             | DWG NO.            | REVISION |  |
|   |                                                                                                                                                |          |      |             | 150260 0           |          |  |