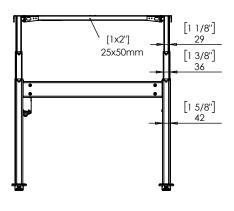

|   | DO NOT SCALE DRAWING SHEET 1 OF 1                                                                                                              | ConSet   |      | <b>1Set</b> | ConSet A/S DK-6900 | •        |  |
|---|------------------------------------------------------------------------------------------------------------------------------------------------|----------|------|-------------|--------------------|----------|--|
|   | UNLESS OTHERWISE SPECIFIED: DIMENSIONS ARE IN MILLIMETERS TOLERANCES: According to LINEAR: DIN 7168-m                                          |          | NAME | DATE        | TITLE:             |          |  |
|   |                                                                                                                                                | DRAWN    | jo   | 29.11.2019  |                    |          |  |
|   |                                                                                                                                                | WEIGHT   |      |             | 501-25 XX084       |          |  |
|   | PROPRIETARY AND CONFIDENTIAL THE INFORMATION CONTAINED IN THIS                                                                                 | Remarks: |      |             |                    |          |  |
| C | DRAWING IS THE SOLE PROPERTY OF CONSET A/S. ANY REPRODUCTION IN PART OR AS A WHOLE WITHOUT THE WRITTEN PERMISSION OF CONSET A/S IS PROHIBITED. |          |      |             | DWG NO.            | REVISION |  |
|   |                                                                                                                                                |          |      |             | 150260 0           |          |  |