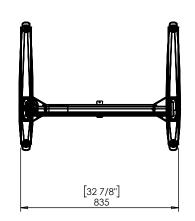

|   | DO NOT SCALE DRAWING SHEET 1 OF 1                                                                                                              | ConSet   |      | <b>1Set</b> | ConSet A/S DK-6900 | •        |  |
|---|------------------------------------------------------------------------------------------------------------------------------------------------|----------|------|-------------|--------------------|----------|--|
|   | UNLESS OTHERWISE SPECIFIED: DIMENSIONS ARE IN MILLIMETERS TOLERANCES: According to LINEAR: DIN 7168-m                                          |          | NAME | DATE        | TITLE:             |          |  |
|   |                                                                                                                                                | DRAWN    | jo   | 29.11.2019  |                    |          |  |
|   |                                                                                                                                                | WEIGHT   |      |             | 501-25 XX084       |          |  |
|   | PROPRIETARY AND CONFIDENTIAL THE INFORMATION CONTAINED IN THIS                                                                                 | Remarks: |      |             |                    |          |  |
| C | DRAWING IS THE SOLE PROPERTY OF CONSET A/S. ANY REPRODUCTION IN PART OR AS A WHOLE WITHOUT THE WRITTEN PERMISSION OF CONSET A/S IS PROHIBITED. |          |      |             | DWG NO.            | REVISION |  |
|   |                                                                                                                                                |          |      |             | 150260 0           |          |  |