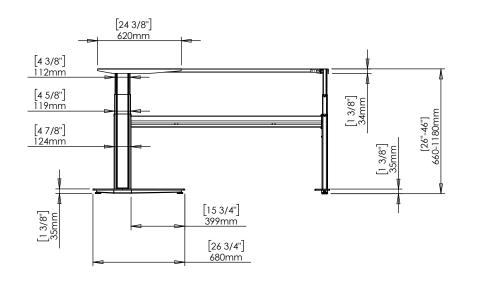

| DO NOT SCALE DRAWING<br>SHEET 1 OF 2                                                                  |       | ConSet     |                 |  |
|-------------------------------------------------------------------------------------------------------|-------|------------|-----------------|--|
| UNLESS OTHERWISE SPECIFIED: DIMENSIONS ARE IN MILLIMETERS TOLERANCES: According to LINEAR: DIN 7168-m | DRAWN | NAME<br>jo | DATE 29.01.2019 |  |
|                                                                                                       |       | WEIGHT     |                 |  |
| PROPRIETARY AND CONFIDENTIAL                                                                          |       |            |                 |  |

THE INFORMATION CONTAINED IN THIS DRAWING IS THE SOLE P