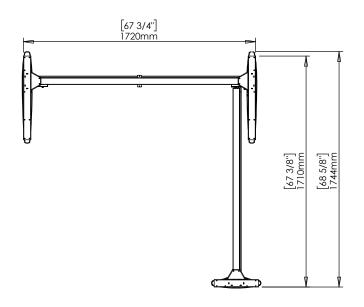

| DO NOT SCALE DRAWING<br>SHEET 1 OF 2                                                                  |       | ConSet     |                 |  |
|-------------------------------------------------------------------------------------------------------|-------|------------|-----------------|--|
| UNLESS OTHERWISE SPECIFIED: DIMENSIONS ARE IN MILLIMETERS TOLERANCES: According to LINEAR: DIN 7168-m | DRAWN | NAME<br>jo | DATE 29.01.2019 |  |
|                                                                                                       |       | WEIGHT     |                 |  |
| PROPRIETARY AND CONFIDENTIAL                                                                          |       |            |                 |  |

THE INFORMATION CONTAINED IN THIS DRAWING IS THE SOLE