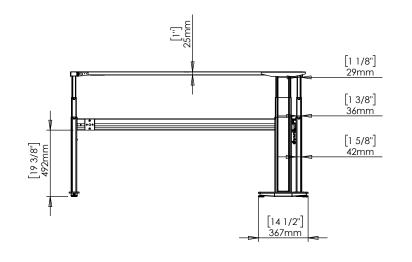

| DO NOT SCALE DRAWING<br>SHEET 1 OF 2                                                                  |       | ConSet     |                 |  |
|-------------------------------------------------------------------------------------------------------|-------|------------|-----------------|--|
| UNLESS OTHERWISE SPECIFIED: DIMENSIONS ARE IN MILLIMETERS TOLERANCES: According to LINEAR: DIN 7168-m | DRAWN | NAME<br>jo | DATE 29.01.2019 |  |
|                                                                                                       |       | WEIGHT     |                 |  |
| PROPRIETARY AND CONFIDENTIAL                                                                          |       |            |                 |  |

THE INFORMATION CONTAINED IN THIS DRAWING IS THE SO