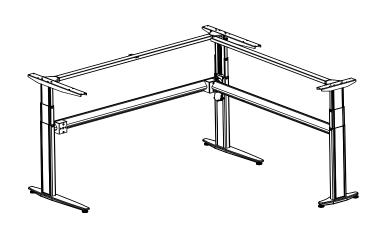

| DO NOT SCALE DRAWING<br>SHEET 1 OF 2                                                                  |       | ConSet     |                 |  |
|-------------------------------------------------------------------------------------------------------|-------|------------|-----------------|--|
| UNLESS OTHERWISE SPECIFIED: DIMENSIONS ARE IN MILLIMETERS TOLERANCES: According to LINEAR: DIN 7168-m | DRAWN | NAME<br>jo | DATE 29.01.2019 |  |
|                                                                                                       |       | WEIGHT     |                 |  |
| PROPRIETARY AND CONFIDENTIAL                                                                          |       |            |                 |  |

THE INFORMATION CONTAINED IN THIS DRAWING IS THE SOLE PRO