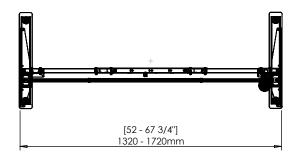

[2 1-47"] 540-1 1 90mm

[2 3/8"] 61mm

[1"] 26mm

| DO NOT SCALE DRAWING<br>SHEET 1 OF 2                                                                                      | ConSet   |      | ISet       | ConSet A/S DK-6900 Skjern www.conset.com |  |
|---------------------------------------------------------------------------------------------------------------------------|----------|------|------------|------------------------------------------|--|
| UNLESS OTHERWISE SPECIFIED:<br>DIMENSIONS ARE IN MILLIMETERS<br>TOLERANCES:<br>LINEAR: According to<br>LINEAR: DIN 7168-m |          | NAME | DATE       | TITLE:                                   |  |
|                                                                                                                           | DRAWN    |