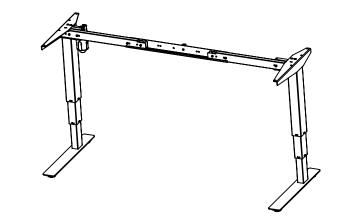

[2 1-47"] 540-1 1 90mm

[2 3/8"] 61mm

[1"] 26mm

| DO NOT SCALE DRAWING<br>SHEET 1 OF 2                                                                                      | ConSet   |      | ISet       | ConSet A/S DK-6900 Skjern www.conset.com |  |
|---------------------------------------------------------------------------------------------------------------------------|----------|------|------------|------------------------------------------|--|
| UNLESS OTHERWISE SPECIFIED:<br>DIMENSIONS ARE IN MILLIMETERS<br>TOLERANCES:<br>LINEAR: According to<br>LINEAR: DIN 7168-m |          | NAME | DATE       | TITLE:                                   |  |
|                                                                                                                           | DRAWN    | јо