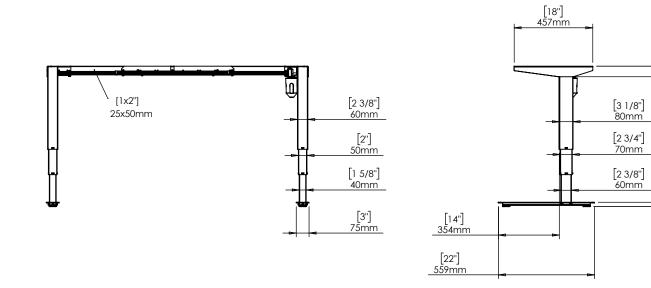

[2 1-47"] 540-1 1 90mm

[2 3/8"] 61mm

[1"] 26mm

| DO NOT SCALE DRAWING<br>SHEET 1 OF 2                                                                                      | ConSet   |      | ISet       | ConSet A/S DK-6900 Skjern www.conset.com |  |
|---------------------------------------------------------------------------------------------------------------------------|----------|------|------------|------------------------------------------|--|
| UNLESS OTHERWISE SPECIFIED:<br>DIMENSIONS ARE IN MILLIMETERS<br>TOLERANCES:<br>LINEAR: According to<br>LINEAR: DIN 7168-m |          | NAME | DATE       | TITLE:                                   |  |
|                                                                                                                           | DRAWN    | јо   | 29.01.2019 |                                          |  |
|                                                                                                                           | WEIGHT   |      |            | 501-37 XX132-172                         |  |
| PROPRIETARY AND CONFIDENTIAL<br>THE INFORMATION CONTAINED IN THIS                                                         |          |      | 5          |                                          |  |
| DRAWING IS THE SOLE PROPERTY OF<br>CONSET A/S. ANY REPRODUCTION IN PART                                                   | $\Box$   |      |            | DWG NO. REVISION                         |  |
| OR AS A WHOLE WITHOUT THE WRITTEN<br>PERMISSION OF CONSET A/S IS PROHIBITED.                                              | Remarks: |      |            | 147020 ()                                |  |