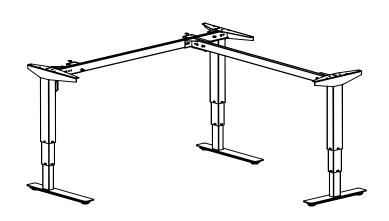

| DO NOT SCALE DRAWING<br>SHEET 1 OF 2                                                                                                                                                         | ConSet   |      |            |                   | 900 Skjern<br>nset.com |  |
|----------------------------------------------------------------------------------------------------------------------------------------------------------------------------------------------|----------|------|------------|-------------------|------------------------|--|
| UNLESS OTHERWISE SPECIFIED: DIMENSIONS ARE IN MILLIMETERS TOLERANCES: According to LINEAR: DIN 7168-m                                                                                        |          | NAME | DATE       | TITLE:            |