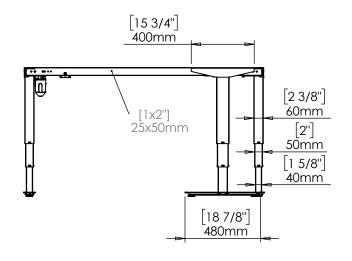

| DO NOT SCALE DRAWING<br>SHEET 1 OF 2                                                                                                                                                         | ConSet   |      |            |                   | 900 Skjern<br>nset.com |  |
|----------------------------------------------------------------------------------------------------------------------------------------------------------------------------------------------|----------|------|------------|-------------------|------------------------|--|
| UNLESS OTHERWISE SPECIFIED: DIMENSIONS ARE IN MILLIMETERS TOLERANCES: According to LINEAR: DIN 7168-m                                                                                        |          | NAME | DATE       | TITLE:            |