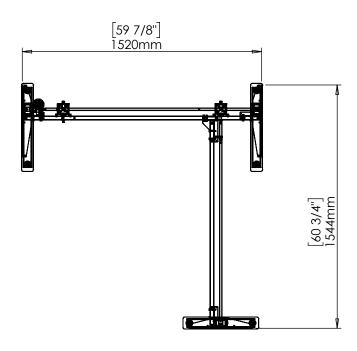

| DO NOT SCALE DRAWING<br>SHEET 1 OF 2                                                                                                                                                         | ConSet   |      |            |                   | 900 Skjern<br>nset.com |  |
|----------------------------------------------------------------------------------------------------------------------------------------------------------------------------------------------|----------|------|------------|-------------------|------------------------|--|
| UNLESS OTHERWISE SPECIFIED: DIMENSIONS ARE IN MILLIMETERS TOLERANCES: According to LINEAR: DIN 7168-m                                                                                        |          | NAME | DATE       | TITLE:            |