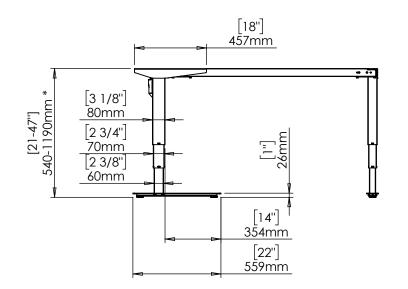

| DO NOT SCALE DRAWING<br>SHEET 1 OF 2                                                                                                                                                         | ConSet   |      |            |                   | 900 Skjern<br>nset.com |  |
|----------------------------------------------------------------------------------------------------------------------------------------------------------------------------------------------|----------|------|------------|-------------------|------------------------|--|
| UNLESS OTHERWISE SPECIFIED: DIMENSIONS ARE IN MILLIMETERS TOLERANCES: According to LINEAR: DIN 7168-m                                                                                        |          | NAME | DATE       | TITLE:            |