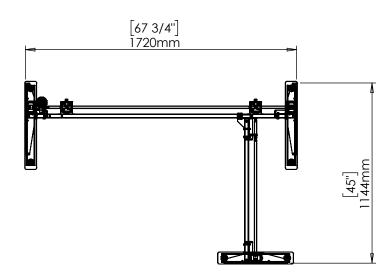

| DO NOT SCALE DRAWING<br>SHEET 1 OF 2                                                                                                                                                                                         | ConSet   |      | nSet 🛛     |                   | DK-6900 Skjern<br>www.conset.com |  |
|------------------------------------------------------------------------------------------------------------------------------------------------------------------------------------------------------------------------------|----------|------|------------|-------------------|----------------------------------|--|
| UNLESS OTHERWISE SPECIFIED:<br>DIMENSIONS ARE IN MILLIMETERS<br>TOLERANCES: According to<br>LINEAR: DIN 7168-m                                                                                                               |          | NAME | DATE       | TITLE:            |                                  |  |
|                                                                                                                                                                                                                              | DRAWN    | јо   | 29.01.2019 |                   |                                  |  |
|                                                                                                                                                                                                                              | WEIGHT   |      | ·          | 501-37 XX172-114A |                                  |  |
| PROPRIETARY AND CONFIDENTIAL<br>THE INFORMATION CONTAINED IN THIS<br>DRAWING IS THE SOLE PROPERTY OF<br>CONSET A/S. ANY REPRODUCTION IN PART<br>OR AS A WHOLE WITHOUT THE WRITTEN<br>PERMISSION OF CONSET A/S IS PROHIBITED. | Remarks: |      |            | dwg no.<br>149260 | revision<br>O                    |  |