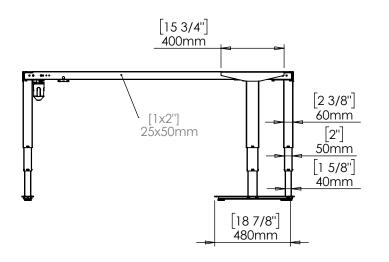

| DO NOT SCALE DRAWING<br>SHEET 1 OF 2                                                                                                                                                                                         | ConSet   |      | nSet 🛛     |                   | DK-6900 Skjern<br>www.conset.com |  |
|------------------------------------------------------------------------------------------------------------------------------------------------------------------------------------------------------------------------------|----------|------|------------|-------------------|----------------------------------|--|
| UNLESS OTHERWISE SPECIFIED:<br>DIMENSIONS ARE IN MILLIMETERS<br>TOLERANCES: According to<br>LINEAR: DIN 7168-m                                                                                                               |          | NAME | DATE       | TITLE:            |                                  |  |
|                                                                                                                                                                                                                              | DRAWN    | јо   | 29.01.2019 |                   |                                  |  |
|                                                                                                                                                                                                                              | WEIGHT   |      | ·          | 501-37 XX172-114A |                                  |  |
| PROPRIETARY AND CONFIDENTIAL<br>THE INFORMATION CONTAINED IN THIS<br>DRAWING IS THE SOLE PROPERTY OF<br>CONSET A/S. ANY REPRODUCTION IN PART<br>OR AS A WHOLE WITHOUT THE WRITTEN<br>PERMISSION OF CONSET A/S IS PROHIBITED. | Remarks: |      |            | dwg no.<br>149260 | revision<br>O                    |  |