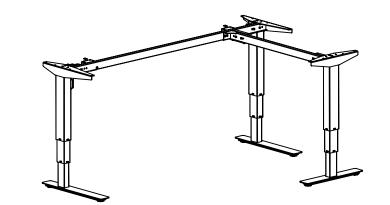

| DO NOT SCALE DRAWING<br>SHEET 1 OF 2                                                                                                                                                                                         | ConSet   |      | nSet 🛛     |                   | DK-6900 Skjern<br>www.conset.com |  |
|------------------------------------------------------------------------------------------------------------------------------------------------------------------------------------------------------------------------------|----------|------|------------|-------------------|----------------------------------|--|
| UNLESS OTHERWISE SPECIFIED:<br>DIMENSIONS ARE IN MILLIMETERS<br>TOLERANCES: According to<br>LINEAR: DIN 7168-m                                                                                                               |          | NAME | DATE       | TITLE:            |                                  |  |
|                                                                                                                                                                                                                              | DRAWN    | јо   | 29.01.2019 |                   |                                  |  |
|                                                                                                                                                                                                                              | WEIGHT   |      | ·          | 501-37 XX172-114A |                                  |  |
| PROPRIETARY AND CONFIDENTIAL<br>THE INFORMATION CONTAINED IN THIS<br>DRAWING IS THE SOLE PROPERTY OF<br>CONSET A/S. ANY REPRODUCTION IN PART<br>OR AS A WHOLE WITHOUT THE WRITTEN<br>PERMISSION OF CONSET A/S IS PROHIBITED. | Remarks: |      |            | dwg no.<br>149260 | revision<br>O                    |  |