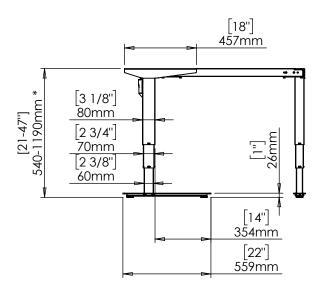

| DO NOT SCALE DRAWING<br>SHEET 1 OF 2                                                                                                                                                                                         | ConSet   |      | nSet 🛛     |                   | DK-6900 Skjern<br>www.conset.com |  |
|------------------------------------------------------------------------------------------------------------------------------------------------------------------------------------------------------------------------------|----------|------|------------|-------------------|----------------------------------|--|
| UNLESS OTHERWISE SPECIFIED:<br>DIMENSIONS ARE IN MILLIMETERS<br>TOLERANCES: According to<br>LINEAR: DIN 7168-m                                                                                                               |          | NAME | DATE       | TITLE:            |                                  |  |
|                                                                                                                                                                                                                              | DRAWN    | јо   | 29.01.2019 |                   |                                  |  |
|                                                                                                                                                                                                                              | WEIGHT   |      | ·          | 501-37 XX172-114A |                                  |  |
| PROPRIETARY AND CONFIDENTIAL<br>THE INFORMATION CONTAINED IN THIS<br>DRAWING IS THE SOLE PROPERTY OF<br>CONSET A/S. ANY REPRODUCTION IN PART<br>OR AS A WHOLE WITHOUT THE WRITTEN<br>PERMISSION OF CONSET A/S IS PROHIBITED. | Remarks: |      |            | dwg no.<br>149260 | revision<br>O                    |  |

\* desk frame stroke