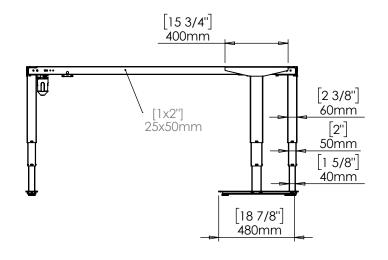

|                                                                                                                | DO NOT SCALE DRAWING<br>SHEET 1 OF 2                                                                  | ConSet   |      |            |                   | OK-6900 Skjern<br>w.conset.com |  |
|----------------------------------------------------------------------------------------------------------------|-------------------------------------------------------------------------------------------------------|----------|------|------------|-------------------|--------------------------------|--|
|                                                                                                                | UNLESS OTHERWISE SPECIFIED: DIMENSIONS ARE IN MILLIMETERS TOLERAN