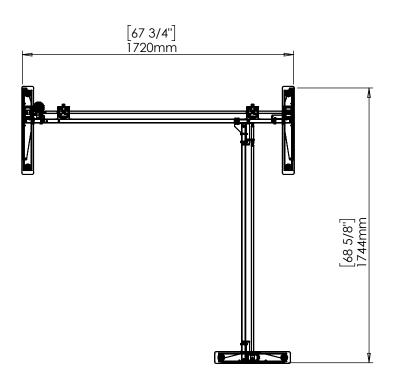

|                                                                                                                | DO NOT SCALE DRAWING<br>SHEET 1 OF 2                                                                  | ConSet   |      |            |                   | OK-6900 Skjern<br>w.conset.com |  |
|----------------------------------------------------------------------------------------------------------------|-------------------------------------------------------------------------------------------------------|----------|------|------------|-------------------|--------------------------------|--|
|                                                                                                                | UNLESS OTHERWISE SPECIFIED: DIMENSIONS ARE IN MILLIMETERS TOLERANCE