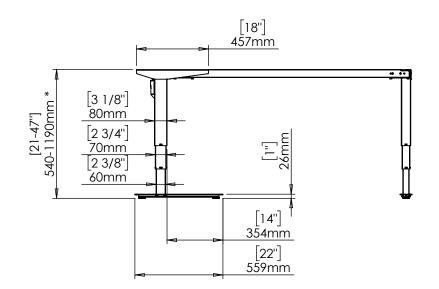

|                                                                                                                | DO NOT SCALE DRAWING<br>SHEET 1 OF 2                                                                  | ConSet   |      |            |                   | OK-6900 Skjern<br>w.conset.com |  |
|----------------------------------------------------------------------------------------------------------------|-------------------------------------------------------------------------------------------------------|----------|------|------------|-------------------|--------------------------------|--|
|                                                                                                                | UNLESS OTHERWISE SPECIFIED: DIMENSIONS ARE IN MILLIMETERS TOLERANCES: