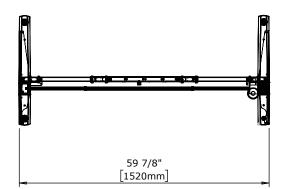

| DO NOT SCALE DRAWING<br>SHEET 1 OF 2                                                                                                         | ConSet      |      | nSet       |                  | 200 Skjern<br>nset.com |  |
|----------------------------------------------------------------------------------------------------------------------------------------------|-------------|------|------------|------------------|------------------------|--|
| UNLESS OTHERWISE SPECIFIED:<br>DIMENSIONS ARE IN MILLIMETERS<br>TOLERANCES: According to<br>LINEAR: DIN 7168-m                               |             | NAME | DATE       | TITLE:           |                        |  |
|                                                                                                                                              | DRAWN       | AL   | 25.10.2023 |                  |                        |  |
|                                                                                                                                              | WEIGHT      |      |            | 501-43 XX132-172 |                        |  |
| PROPRIETARY AND CONFIDENTIAL<br>THE INFORMATION CONTAINED IN THIS<br>DRAWING IS THE SOLE PROPERTY OF<br>CONSET A/S. ANY REPRODUCTION IN PART | $\bigcirc $ |      |            | DWG NO. REVISION |                        |  |
| OR AS A WHOLE WITHOUT THE WRITTEN<br>PERMISSION OF CONSET A/S IS PROHIBITED.                                                                 | Remarks:    |      |            |                  |                        |  |