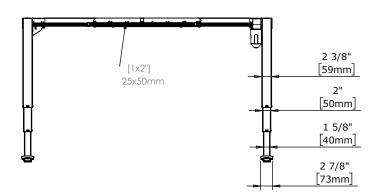

| DO NOT SCALE DRAWING<br>SHEET 1 OF 2                                                                                                         | ConSet      |      | nSet       |                  | 200 Skjern<br>nset.com |  |
|----------------------------------------------------------------------------------------------------------------------------------------------|-------------|------|------------|------------------|------------------------|--|
| UNLESS OTHERWISE SPECIFIED:<br>DIMENSIONS ARE IN MILLIMETERS<br>TOLERANCES: According to<br>LINEAR: DIN 7168-m                               |             | NAME | DATE       | TITLE:           |                        |  |
|                                                                                                                                              | DRAWN       | AL   | 25.10.2023 |                  |                        |  |
|                                                                                                                                              | WEIGHT      |      |            | 501-43 XX132-172 |                        |  |
| PROPRIETARY AND CONFIDENTIAL<br>THE INFORMATION CONTAINED IN THIS<br>DRAWING IS THE SOLE PROPERTY OF<br>CONSET A/S. ANY REPRODUCTION IN PART | $\bigcirc $ |      |            | DWG NO. REVISION |                        |  |
| OR AS A WHOLE WITHOUT THE WRITTEN<br>PERMISSION OF CONSET A/S IS PROHIBITED.                                                                 | Remarks:    |      |            |                  |                        |  |