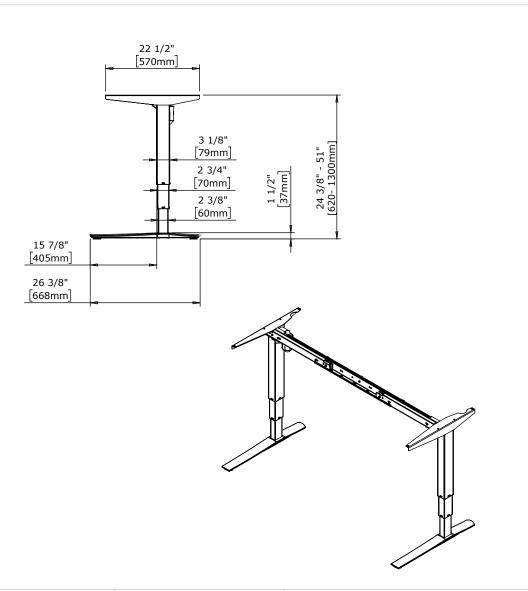

| DO NOT SCALE DRAWING<br>SHEET 1 OF 2                                                                                                         | ConSet      |      | nSet       |                  | 200 Skjern<br>nset.com |  |
|----------------------------------------------------------------------------------------------------------------------------------------------|-------------|------|------------|------------------|------------------------|--|
| UNLESS OTHERWISE SPECIFIED:<br>DIMENSIONS ARE IN MILLIMETERS<br>TOLERANCES: According to<br>LINEAR: DIN 7168-m                               |             | NAME | DATE       | TITLE:           |                        |  |
|                                                                                                                                              | DRAWN       | AL   | 25.10.2023 |                  |                        |  |
|                                                                                                                                              | WEIGHT      |      |            | 501-43 XX132-172 |                        |  |
| PROPRIETARY AND CONFIDENTIAL<br>THE INFORMATION CONTAINED IN THIS<br>DRAWING IS THE SOLE PROPERTY OF<br>CONSET A/S. ANY REPRODUCTION IN PART | $\bigcirc $ |      |            | DWG NO. REVISION |                        |  |
| OR AS A WHOLE WITHOUT THE WRITTEN<br>PERMISSION OF CONSET A/S IS PROHIBITED.                                                                 | Remarks:    |      |            |                  |                        |  |