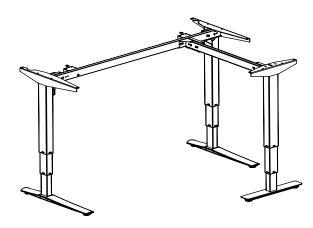

| DO NOT SCALE DRAWING<br>SHEET 1 OF 2                                                                                                                                             | ConSet   |      | n\$et      | ConSet A/S        | DK-6900 Skjern<br>www.conset.com |
|----------------------------------------------------------------------------------------------------------------------------------------------------------------------------------|----------|------|------------|-------------------|----------------------------------|
| UNLESS OTHERWISE SPECIFIED: DIMENSIONS ARE IN MILLIMETERS TOLERANCES: LINEAR: According to ANGULAR: DIN 7168-m                                                                   |          | NAME | DATE       | TITLE:            |                                  |
|                                                                                                                                                                                  | DRAWN    | jo   | 29.01.2019 |                   |                                  |
|                                                                                                                                                                                  | WEIGHT   |      |            | 501-43 XX152-111A |                                  |
| PROPRIETARY AND CONFIDENTIAL                                                                                                                                                     | Remarks: |      |            |                   |                                  |
| THE INFORMATION CONTAINED IN THIS DRAWING IS THE SOLE PROPERTY OF CONSET A/S. ANY REPRODUCTION IN PART OR AS A WHOLE WITHOUT THE WRITTEN PERMISSION OF CONSET A/S IS PROHIBITED. |          |      |            | DWG NO.           | REVISION                         |
|                                                                                                                                                                                  |          |      |            | 149290 0          |                                  |