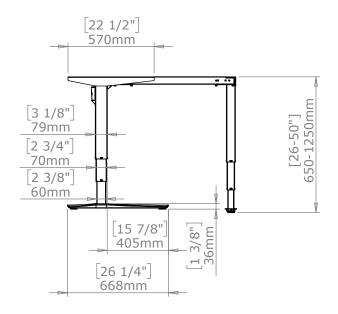

| DO NOT SCALE DRAWING<br>SHEET 1 OF 2                                                                                                                                             | ConSet   |      | n\$et      | ConSet A/S        | DK-6900 Skjern<br>www.conset.com |
|----------------------------------------------------------------------------------------------------------------------------------------------------------------------------------|----------|------|------------|-------------------|----------------------------------|
| UNLESS OTHERWISE SPECIFIED: DIMENSIONS ARE IN MILLIMETERS TOLERANCES: LINEAR: According to ANGULAR: DIN 7168-m                                                                   |          | NAME | DATE       | TITLE:            |                                  |
|                                                                                                                                                                                  | DRAWN    | jo   | 29.01.2019 |                   |                                  |
|                                                                                                                                                                                  | WEIGHT   |      |            | 501-43 XX152-111A |                                  |
| PROPRIETARY AND CONFIDENTIAL                                                                                                                                                     | Remarks: |      |            |                   |                                  |
| THE INFORMATION CONTAINED IN THIS DRAWING IS THE SOLE PROPERTY OF CONSET A/S. ANY REPRODUCTION IN PART OR AS A WHOLE WITHOUT THE WRITTEN PERMISSION OF CONSET A/S IS PROHIBITED. |          |      |            | DWG NO.           | REVISION                         |
|                                                                                                                                                                                  |          |      |            | 149290 0          |                                  |