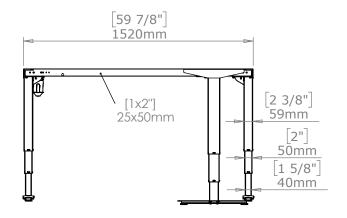

| DO NOT SCALE DRAWING<br>SHEET 1 OF 2                                                                                                                                             | ConSet   |      | n\$et      | ConSet A/S        | DK-6900 Skjern<br>www.conset.com |
|----------------------------------------------------------------------------------------------------------------------------------------------------------------------------------|----------|------|------------|-------------------|----------------------------------|
| UNLESS OTHERWISE SPECIFIED: DIMENSIONS ARE IN MILLIMETERS TOLERANCES: LINEAR: According to ANGULAR: DIN 7168-m                                                                   |          | NAME | DATE       | TITLE:            |                                  |
|                                                                                                                                                                                  | DRAWN    | jo   | 29.01.2019 |                   |                                  |
|                                                                                                                                                                                  | WEIGHT   |      |            | 501-43 XX152-111A |                                  |
| PROPRIETARY AND CONFIDENTIAL                                                                                                                                                     | Remarks: |      |            |                   |                                  |
| THE INFORMATION CONTAINED IN THIS DRAWING IS THE SOLE PROPERTY OF CONSET A/S. ANY REPRODUCTION IN PART OR AS A WHOLE WITHOUT THE WRITTEN PERMISSION OF CONSET A/S IS PROHIBITED. |          |      |            | DWG NO.           | REVISION                         |
|                                                                                                                                                                                  |          |      |            | 149290 0          |                                  |