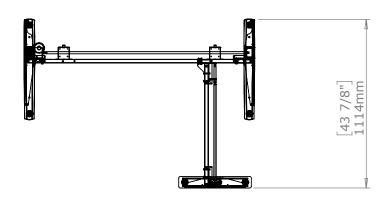

| DO NOT SCALE DRAWING<br>SHEET 1 OF 2                                                                                                                                             | ConSet   |      | n\$et      | ConSet A/S        | DK-6900 Skjern<br>www.conset.com |
|----------------------------------------------------------------------------------------------------------------------------------------------------------------------------------|----------|------|------------|-------------------|----------------------------------|
| UNLESS OTHERWISE SPECIFIED: DIMENSIONS ARE IN MILLIMETERS TOLERANCES: LINEAR: According to ANGULAR: DIN 7168-m                                                                   |          | NAME | DATE       | TITLE:            |                                  |
|                                                                                                                                                                                  | DRAWN    | jo   | 29.01.2019 |                   |                                  |
|                                                                                                                                                                                  | WEIGHT   |      |            | 501-43 XX152-111A |                                  |
| PROPRIETARY AND CONFIDENTIAL                                                                                                                                                     | Remarks: |      |            |                   |                                  |
| THE INFORMATION CONTAINED IN THIS DRAWING IS THE SOLE PROPERTY OF CONSET A/S. ANY REPRODUCTION IN PART OR AS A WHOLE WITHOUT THE WRITTEN PERMISSION OF CONSET A/S IS PROHIBITED. |          |      |            | DWG NO.           | REVISION                         |
|                                                                                                                                                                                  |          |      |            | 149290 0          |                                  |