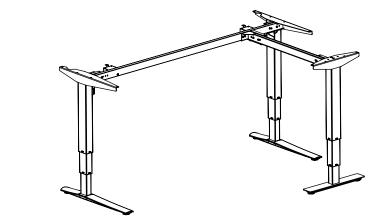

| DO NOT SCALE DRAWING<br>SHEET 1 OF 2                                                                                                                    | ConSet            |      | nSet       |                   | DK-6900 Skjern<br>w.conset.com |
|---------------------------------------------------------------------------------------------------------------------------------------------------------|-------------------|------|------------|-------------------|--------------------------------|
| UNLESS OTHERWISE SPECIFIED:<br>DIMENSIONS ARE IN MILLIMETERS<br>TOLERANCES: According to<br>LINEAR: DIN 7168-m                                          |                   | NAME | DATE       | TITLE:            |                                |
|                                                                                                                                                         | DRAWN             | jo   | 29.01.2019 |                   |                                |
|                                                                                                                                                         | WEIGHT            |      |            | 501-43 XX172-111A |                                |
| PROPRIETARY AND CONFIDENTIAL<br>THE INFORMATION CONTAINED IN THIS                                                                                       | $\bigcirc \oplus$ |      |            |                   |                                |
| DRAWING IS THE SOLE PROPERTY OF<br>CONSET A/S. ANY REPRODUCTION IN PART<br>OR AS A WHOLE WITHOUT THE WRITTEN<br>PERMISSION OF CONSET A/S IS PROHIBITED. |                   |      |            | dwg NO.           |                                |
|                                                                                                                                                         | Remarks:          |      |            | 147270 0          |                                |