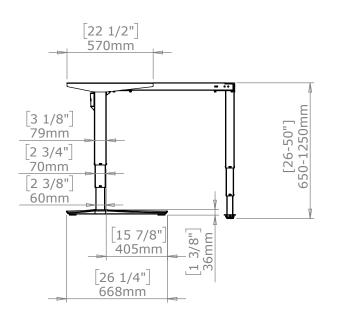

| DO NOT SCALE DRAWING<br>SHEET 1 OF 2                                                                                                                    | ConSet            |      | nSet       |                   | DK-6900 Skjern<br>w.conset.com |
|---------------------------------------------------------------------------------------------------------------------------------------------------------|-------------------|------|------------|-------------------|--------------------------------|
| UNLESS OTHERWISE SPECIFIED:<br>DIMENSIONS ARE IN MILLIMETERS<br>TOLERANCES: According to<br>LINEAR: DIN 7168-m                                          |                   | NAME | DATE       | TITLE:            |                                |
|                                                                                                                                                         | DRAWN             | jo   | 29.01.2019 |                   |                                |
|                                                                                                                                                         | WEIGHT            |      |            | 501-43 XX172-111A |                                |
| PROPRIETARY AND CONFIDENTIAL<br>THE INFORMATION CONTAINED IN THIS                                                                                       | $\bigcirc \oplus$ |      |            |                   |                                |
| DRAWING IS THE SOLE PROPERTY OF<br>CONSET A/S. ANY REPRODUCTION IN PART<br>OR AS A WHOLE WITHOUT THE WRITTEN<br>PERMISSION OF CONSET A/S IS PROHIBITED. |                   |      |            | dwg NO.           |                                |
|                                                                                                                                                         | Remarks:          |      |            | 147270 0          |                                |