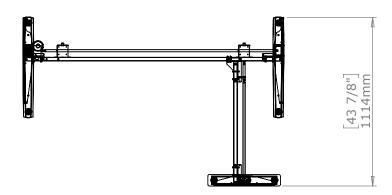

| DO NOT SCALE DRAWING<br>SHEET 1 OF 2                                                                                                                    | ConSet            |      | nSet       |                   | DK-6900 Skjern<br>w.conset.com |
|---------------------------------------------------------------------------------------------------------------------------------------------------------|-------------------|------|------------|-------------------|--------------------------------|
| UNLESS OTHERWISE SPECIFIED:<br>DIMENSIONS ARE IN MILLIMETERS<br>TOLERANCES: According to<br>LINEAR: DIN 7168-m                                          |                   | NAME | DATE       | TITLE:            |                                |
|                                                                                                                                                         | DRAWN             | jo   | 29.01.2019 |                   |                                |
|                                                                                                                                                         | WEIGHT            |      |            | 501-43 XX172-111A |                                |
| PROPRIETARY AND CONFIDENTIAL<br>THE INFORMATION CONTAINED IN THIS                                                                                       | $\bigcirc \oplus$ |      |            |                   |                                |
| DRAWING IS THE SOLE PROPERTY OF<br>CONSET A/S. ANY REPRODUCTION IN PART<br>OR AS A WHOLE WITHOUT THE WRITTEN<br>PERMISSION OF CONSET A/S IS PROHIBITED. |                   |      |            | dwg NO.           |                                |
|                                                                                                                                                         | Remarks:          |      |            | 147270 0          |                                |