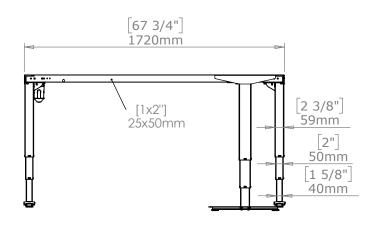

| DO NOT SCALE DRAWING<br>SHEET 1 OF 2                                                                                                                    | ConSet            |      | nSet       |                   | DK-6900 Skjern<br>w.conset.com |
|---------------------------------------------------------------------------------------------------------------------------------------------------------|-------------------|------|------------|-------------------|--------------------------------|
| UNLESS OTHERWISE SPECIFIED:<br>DIMENSIONS ARE IN MILLIMETERS<br>TOLERANCES: According to<br>LINEAR: DIN 7168-m                                          |                   | NAME | DATE       | TITLE:            |                                |
|                                                                                                                                                         | DRAWN             | jo   | 29.01.2019 |                   |                                |
|                                                                                                                                                         | WEIGHT            |      |            | 501-43 XX172-111A |                                |
| PROPRIETARY AND CONFIDENTIAL<br>THE INFORMATION CONTAINED IN THIS                                                                                       | $\bigcirc \oplus$ |      |            |                   |                                |
| DRAWING IS THE SOLE PROPERTY OF<br>CONSET A/S. ANY REPRODUCTION IN PART<br>OR AS A WHOLE WITHOUT THE WRITTEN<br>PERMISSION OF CONSET A/S IS PROHIBITED. |                   |      |            | dwg NO.           |                                |
|                                                                                                                                                         | Remarks:          |      |            | 147270 0          |                                |