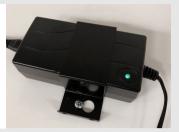

## **PROBLEM**

Is the light on in the transformer?

## **SOLUTION**

Check the power outlet and wire to transformer
Unplug for the 3 minutes, plug in again Still no light?
Change the transformer

NO

**₩** YES

2. Is the desk at its lowest or up a bit (but not in top position)? Move the desk down