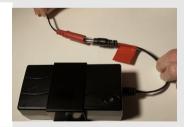

No, go to no. 5

**₩** YES

Connect the motor to the transformer – very briefly (Remove quickly!!)

Did the desk frame move?

Change the power leg

**₩** YES

Connect the wires again (red/red) according to assembly instruction