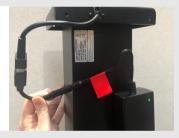

No, go to no. 5

**₩** YES

Connect the motor to the transformer – very briefly (Remove quickly!!)

Did the desk frame move?

Change the power leg

**₩** YES

Connect the wires again (red/red) according to assembly instruction