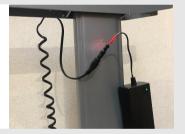

No, go to no. 5

Connect the motor to the transformer – very briefly (Remove quickly!!)

Did the desk frame move?

Change the power leg

**₩** YES

Connect the wires again (red/red) according to assembly instruction