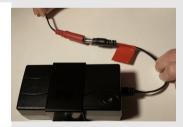

No, go to no. 5

Connect the motor to the transformer – very briefly (Remove quickly!!)

Did the desk frame move?

Change the power leg

**₩** YES

Connect the wires again (red/red) according to assembly instruction