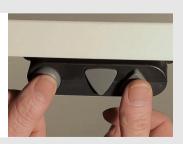

**₩** YES

Check if the buttons are used correctly. Does the frame work?

Change the control panel

NO