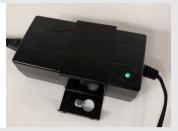

## **PROBLEM**

Is the light on in the transformer?

## SOLUTION

Check the power outlet and wire to transformer Unplug for the 3 minutes, plug in again Still no light? Change the transformer

NO

**₩** YES

Is the desk at its lowest or up a bit (but not in top position)? Move the desk down