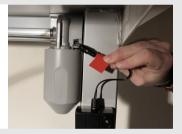

No, go to no. 5

**₩** YES

Connect the motor to the transformer - very briefly (Remove quickly!!) Did the desk frame move?

Change the power leg

**₩** YES

Connect the wires again (red/red) according to assembly instruction