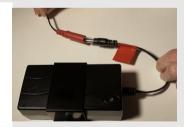

No, go to no. 5

**₩** YES

Connect the motor to the transformer - very briefly (Remove quickly!!) Did the desk frame move?

Change the power leg

**₩** YES

Connect the wires again (red/red) according to assembly instruction