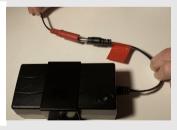

Change the transformer

Check the power outlet and wire to

Unplug for the 3 minutes, plug in again

🔶 YES

Connect the wires again (red/red) according to

assembly instruction

Change the power leg

VES