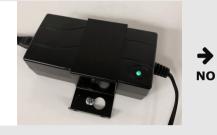

Change the transformer

Check the power outlet and wire to

Unplug for the 3 minutes, plug in again

🔶 YES

Connect the wires again (red/red) according to

assembly instruction

Change the power leg

VES