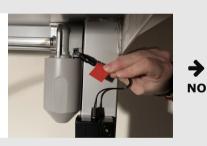

Change the transformer

Check the power outlet and wire to

Unplug for the 3 minutes, plug in again

🔶 YES

Connect the wires again (red/red) according to

assembly instruction

Change the power leg

VES