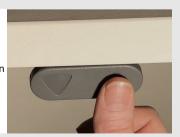

Check if the buttons are used correctly.
Does the frame work?
If a handset button is not responding then press it very firmly a few times until you hear a slight click and this will mean the micro switch is activated again and the button should now work fine.
The handset does not need to be disconnected for this process