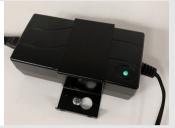

## **PROBLEM**

Is the light on in the transformer?

## SOLUTION

Check the power outlet and wire to transformer
Unplug for the 3 minutes, plug in again Still no light?
Change the transformer

NO

...

**₩** YES

**2.** Lean in over the desk frame and add weight while pushing the down-button. Will the desk go down?