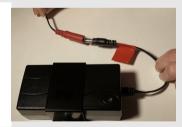

No, go to no. 5

Connect the motor to the transformer – very briefly (Remove quickly!!)

Did the desk frame move?

Change the power leg

**₩** YES

Connect the wires again (red/red) according to assembly instruction