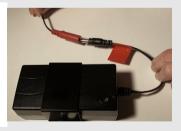

NO

Connect the motor to the transformer – very briefly (Remove quickly!!) Did the desk frame move?

Connect the wires again (red/red) according to

assembly instruction

Change the power leg

VES

YES

5.