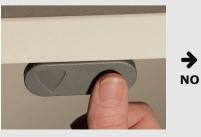

Check if the buttons are used correctly. Does the frame work? If a handset button is not responding then press it very firmly a few times until you hear a slight click and this will mean the micro switch is activated again and the button should now work fine. The handset does not need to be disconnected for this process.