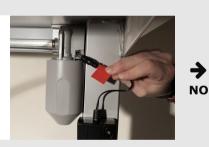

SOLUTION

transformer

Still no light?

Change the transformer

Check the power outlet and wire to

Unplug for the 3 minutes, plug in again

→ NO

**→** 

NO

Connect the motor to the transformer – very briefly (Remove quickly!!) Did the desk frame move?

Connect the wires again (red/red) according to

assembly instruction

Change the power leg

VES

YES

5.